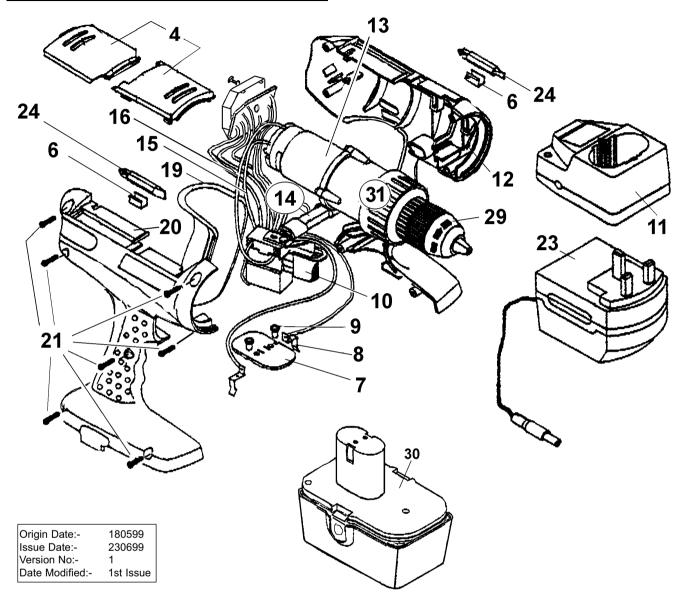

CORDLESS DRILL / DRIVER Model: CP18V

PARTS LIST

| ITEM                              | PART No                                                                               | DESCRIPTION                                                                                                                            | ITEM                                   | PART No                                                                                | DESCRIPTION                                                                                          | ITEM                             | PART No                                                                | DESCRIPTION                                                                                                            |
|-----------------------------------|---------------------------------------------------------------------------------------|----------------------------------------------------------------------------------------------------------------------------------------|----------------------------------------|----------------------------------------------------------------------------------------|------------------------------------------------------------------------------------------------------|----------------------------------|------------------------------------------------------------------------|------------------------------------------------------------------------------------------------------------------------|
| 4<br>6<br>7<br>8<br>9<br>10<br>11 | NA1298/04<br>NA1298/06<br>NA1298/07<br>NA1298/08<br>NA1298/09<br>CP18V/10<br>CP18V/11 | Cover, front top<br>Holder, metal bit<br>Holder, connector plate<br>Plate, contact<br>Rivet<br>Switch, variable speed<br>Charging base | 12<br>13<br>14<br>15<br>16<br>19<br>20 | NA1298/12<br>CP18V/13<br>NA1298/14<br>NA1298/15<br>NA1298/16<br>NA1298/19<br>NA1298/20 | Cover housing<br>motor, 18v<br>Switch, reverse<br>Wire<br>Wire<br>Support, handle<br>Support housing | 21<br>23<br>24<br>29<br>30<br>31 | NA1298/21<br>CP18V/23<br>NA1298/24<br>NA1298/29<br>CB18/BP<br>CP18V/31 | Screw, self tapping<br>Mains transformer<br>Bit,screwdriver<br>Chuck, 3/8" keyless<br>Battery pack<br>Gearbox assembly |
|                                   |                                                                                       |                                                                                                                                        |                                        |                                                                                        |                                                                                                      |                                  |                                                                        |                                                                                                                        |