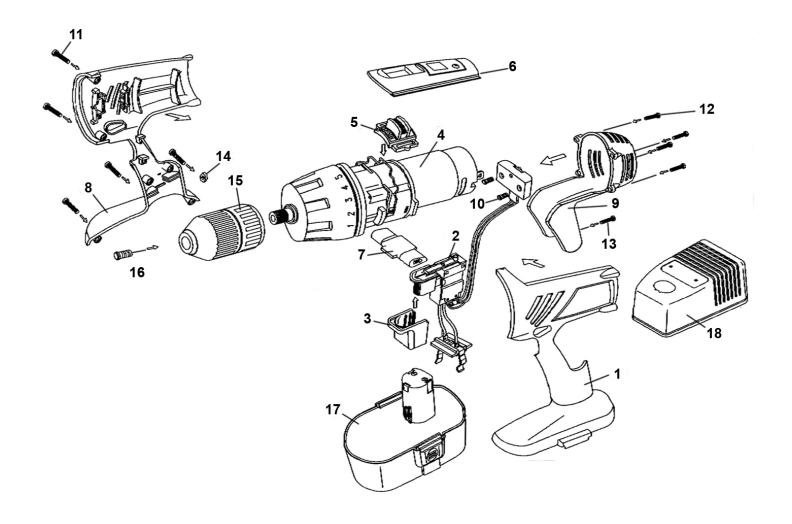

## **Cordless Hammer Drill/Driver 18V Super Torque 1hr Charge 2 Batteries** Model No: CP1835VHK

| Item | Part No.     | Description                           |
|------|--------------|---------------------------------------|
| 1    | CP1835VHK.01 | Cover Housing Complete                |
| 2    | CP1835VHK.02 | Switch Ass'y                          |
| 3    | CP1835VHK.03 | Switch Cover                          |
| 4    | CP1835VHK.04 | Gear Box & Motor Ass'y (Internal 18V) |
| 5    | CP1835VHK.05 | 2-Speed Switch Knob                   |
| 6    | CP1835VHK.06 | Top Cover & LCD Ass'y                 |
| 7    | CP1835VHK.07 | Push Knob                             |
| 8    | CP1835VHK.08 | Cover Housing Complete                |
| 9    | CP1835VHK.09 | Handle Cover,Soft Grip                |

| Item | Part No.     | Description                     |
|------|--------------|---------------------------------|
| 10   | CP1835VHK.10 | Self-Tapping Screw 3.5x12mm     |
| 11   | CP1835VHK.11 | Self-Tapping Screw 3.5x18mm     |
| 12   | CP1835VHK.12 | Self-Tapping Screw 3.5x10mm     |
| 13   | CP1835VHK.13 | Screw 3.0x6mm                   |
| 14   | CP1835VHK.14 | Hexagon Nut M3x0.5              |
| 15   | CP1835VHK.15 | 13mm Keyless Chuck              |
| 16   | CP1835VHK.16 | Chuck Screw M5x23               |
| 17   | CB1805       | Cordless Power Tool Battery 18V |
| 18   | CP1835VHK.CH | Charger                         |