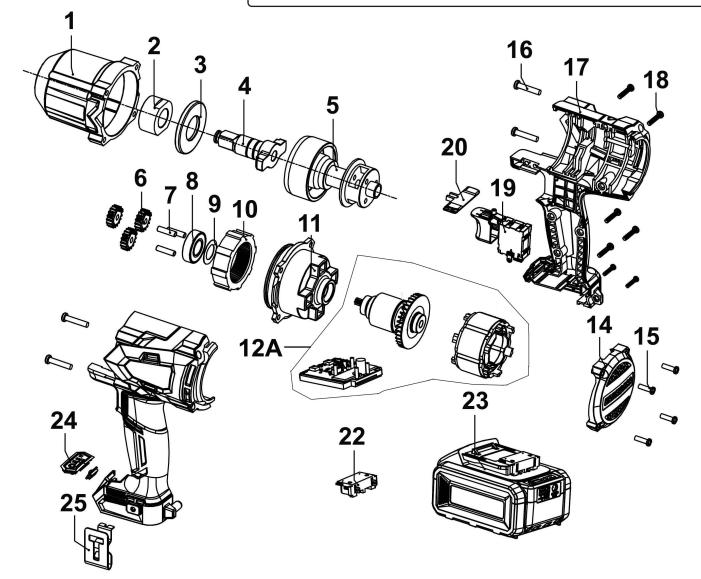

## Cordless Impact Wrench 18V 4Ah Lithium-ion 1/2"Sq Drive

Model No: CP1812.V2

| Item | Part No.   | Description                        |
|------|------------|------------------------------------|
| 1    | CP1812.01  | Front Casing                       |
| 2    | CP1812.02  | Front Casing Bush                  |
| 3    | CP1812.03  | Front Casing Washer                |
| 4    | CP1812.04  | Front Impact Ass'y                 |
| 5    | CP1812.05  | Rear Impact Ass'y                  |
| 6    | CP1812.06  | Planetary Gear                     |
| 7    | CP1812.07  | Planetary Gear Pin                 |
| 8    | CP1812.08  | Bush (32 x 15.9mm)                 |
| 9    | CP1812.09  | Washer for Gear Ring               |
| 10   | CP1812.10  | Gear Ring                          |
| 11   | CP1812.11  | Gear Ring Cover                    |
| 12A  | CP1812.12A | Rotor (c/w Stator & Control Panel) |

| Item | Part No.  | Description              |
|------|-----------|--------------------------|
| 14   | CP1812.14 | Rear Cover               |
| 15   | CP1812.15 | Screw ST4 x 23mm         |
| 16   | CP1812.16 | Screw ST5 x 40mm         |
| 17   | CP1812.17 | Casing Complete          |
| 18   | CP1812.18 | Screw ST4x14mm           |
| 19   | CP1812.19 | Switch                   |
| 20   | CP1812.20 | Forward/Reverse Rod      |
| 22   | CP1812.22 | Battery Connector        |
| 23   | CP1812.C  | Main Charger 22V 2.2A    |
| 24   | CP1812.24 | Speed Adjustment Panel   |
| 25   | CP1812.25 | Belt Buckle              |
|      | CP1812.BP | Battery Pack (not shown) |