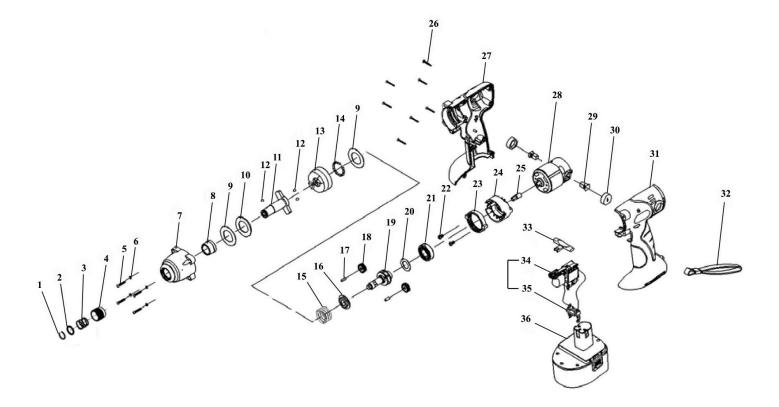

## Parts Information: **Cordless Impact Driver 14.4V 1hr Charge 2 Batteries** Model No: CP1441

| Item | Part No.  | Description                     |
|------|-----------|---------------------------------|
| 1    | CP1441.01 | RING                            |
| 2    | CP1441.02 | GASKET                          |
| 3    | CP1441.03 | SPRING                          |
| 4    | CP1441.04 | LOCK SLEEVE                     |
| 5    | CP1441.05 | SCREW M4x20 S/TAPER FOR PLASTIC |
| 6    | CP1441.06 | LOCKWASHER                      |
| 7    | CP1441.07 | FRONT CASING AND BUSHING        |
| 8    | CP1441.07 | FRONT CASING AND BUSHING        |
| 9    | CP1441.09 | RUBBER GASKET                   |
| 10   | CP1441.10 | GASKET                          |
| 11   | CP1441.11 | FRONT IMPACT ASS'Y              |
| 12   | SB-3.2    | STEEL BALL 3.2mm                |
|      | SB-5.6    | STEEL BALL 5.6mm                |
| 13   | CP1441.13 | IMPACT BLOCK                    |
| 14   | SB-2.9    | STEEL BALL 2.9mm                |
| 15   | CP1441.15 | SPRING                          |
| 16   | CP1441.16 | GASKET                          |
| 17   | CP1441.17 | GEAR SHAFT                      |
| 18   | CP1441.18 | PLANETARY GEAR                  |
| 19   | CP1441.19 | SPINDLE                         |
| 20   | CP1441.20 | GASKET                          |

| Item | Part No.  | Description                                 |
|------|-----------|---------------------------------------------|
| 21   | B/6002Z   | BEARING 6002Z                               |
| 22   | CP1441.22 | SCREW M4x10                                 |
| 23   | CP1441.23 | PLANETARY BRACKET                           |
| 24   | CP1441.24 | GEAR CASE                                   |
| 25   | CP1441.25 | MOTOR GEAR                                  |
| 26   | CP1441.26 | RD HEAD S/T SCREW M3X16 BLACK               |
| 27   | CP1441.27 | HOUSING (RIGHT)                             |
| 28   | CP1441.28 | MOTOR                                       |
| 29   | CP1441.29 | CARBON BRUSH (SINGLE)                       |
| 30   | CP1441.30 | CARBON BRUSH COVER                          |
| 31   | CP1441.31 | HOUSING (LEFT)                              |
| 32   | CP1441.32 | HAND STRAP                                  |
| 33   | CP1441.33 | FORWARD/REVERSE SWITCH                      |
| 34   | CP1441.34 | SWITCH & BATTERY CONNECTOR (PARTS 34 & 3    |
| 35   | CP1441.34 | SWITCH & BATTERY CONNECTOR (PARTS 34<br>& 3 |
| 36   | CP1441BP  | CORDLESS POWER TOOL BATTERY 14.4V FOR<br>CP |
|      | CP1441.37 | BATTERY CHARGER (NOT SHOWN)                 |
|      | CP1441.38 | BLOW MOULD CASE (NOT SHOWN)                 |