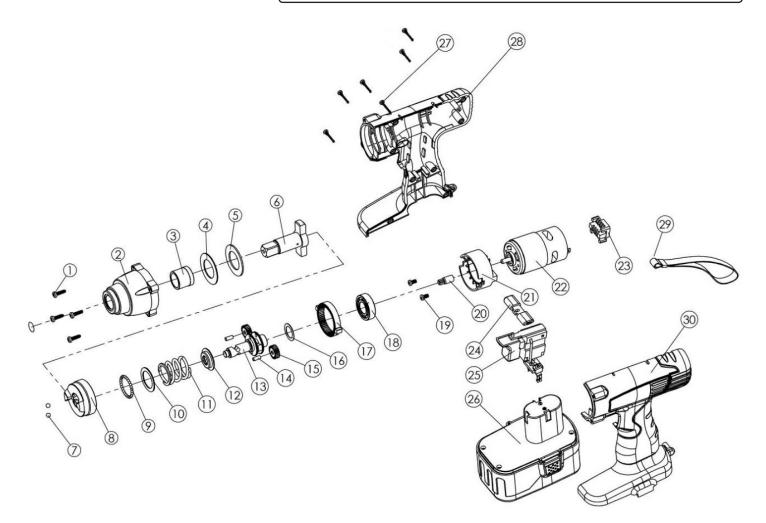

## Parts Information: Cordless Impact Wrench 14.4V 3/8"Sq Drive 150lb.ft Model No: CP1440

| Item | Part No.  | Description                     |
|------|-----------|---------------------------------|
|      | CP1440-00 | Ring (NOT SHOWN)                |
| 1    | CP1440.01 | Self Tapping Screw              |
| 2, 3 | CP1440.02 | Front Casing + Front Bearing    |
| 4    | CP1440.04 | Rubber Gasket                   |
| 5    | CP1440.05 | Shim                            |
| 6    | CP1440.06 | Front Impact Assembly 3/8"Drive |
| 7    | SB-5.6    | Steel Ball 5.6mm                |
| 8    | CP1440.08 | Rear Impact Block               |
| 9    | SB-3.0    | Steel Ball 3.0mm                |
| 10   | CP1440.10 | Gasket                          |
| 11   | CP1440.11 | Spring                          |
| 12   | CP1440.12 | Ring                            |
| 13   | CP1440.13 | Shaft                           |
| 14   | CP1440.14 | Pitman Bearing                  |
| 15   | CP1440.15 | Planetary Gear                  |
| 16   | CP1440.16 | Ring                            |

| Item | Part No.     | Description                                     |
|------|--------------|-------------------------------------------------|
| 17   | CP1440.17    | Planetary Bracket                               |
| 18   | B/6002ZZ     | Bearing 6002ZZ                                  |
| 19   | MSP48.SB     | Machine Screw Pan Head Phillips m4x8mm<br>Black |
| 20   | CP1440.20    | Motor Gear                                      |
| 21   | CP1440.21    | Motor Flange                                    |
| 22   | CP1440.22    | Motor Assy                                      |
| 23   | CP1440.23    | Heat Panel                                      |
| 24   | CP2400.V2-28 | Forward/Reverse Rod                             |
| 25   | CP1440.25    | Switch                                          |
| 26   | CP1440BP     | Cordless Power Tool Battery 14.4V               |
| 27   | CP1440.27    | RD Head S/T Screw m3x15 Black                   |
| 28   | CP1440.28    | Casing,Right                                    |
| 29   | CP1440.29    | Hand Strap                                      |
| 30   | CP1440.30    | Casing, Left                                    |
|      | CP1440.31    | Battery Charger (NOT SHOWN)                     |