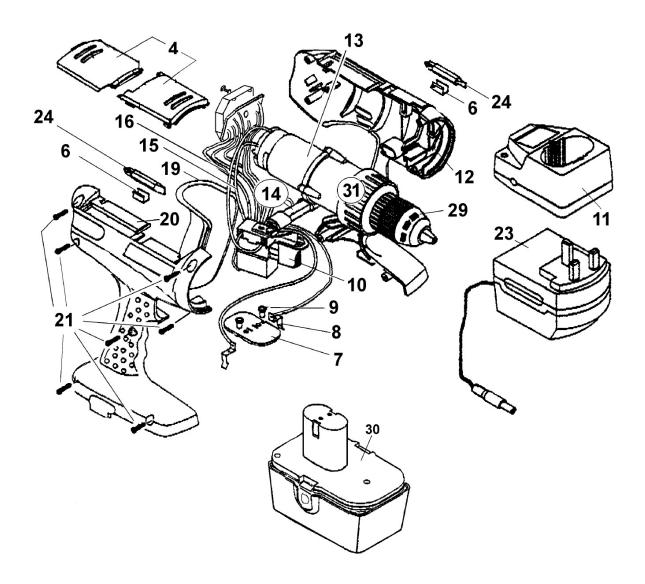

## Parts Information:

## **Cordless Drill/Driver 12V Model No: CP12V**

| Item | Part No.  | Description                          |
|------|-----------|--------------------------------------|
| 4    | NA1298/04 | COVER, TOP                           |
| 6    | NA1298/06 | HOLDER, METAL BIT                    |
| 7    | NA1298/07 | HOLDER, CONNECTOR PLATE              |
| 8    | NA1298/08 | PLATE, CONTACT                       |
| 9    | NA1298/09 | RIVET                                |
| 10   | NA1298/10 | SWITCH, VARIABLE SPEED               |
| 11   | NA1298/11 | CHARGING BASE                        |
| 12   | NA1298/12 | HANDLE COMPLETE (LEFT & RIGHT SIDES) |
| 13   | NA1298/13 | MOTOR 12V C/W GEARBOX                |
| 14   | NA1298/14 | SWITCH REVERSING                     |
| 15   | NA1298/15 | WIRE (PAIR - RED & BLACK)            |
| 16   | NA1298/16 | WIRE                                 |

| Item | Part No.  | Description                               |
|------|-----------|-------------------------------------------|
|      | NA1298/17 | RIVET (NOT SHOWN)                         |
|      | NA1298/18 | HEAT SINK (NOT SHOWN)                     |
| 19   | NA1298/19 | SUPPORT, HANDLE                           |
| 20   | NA1298/12 | HANDLE COMPLETE (LEFT & RIGHT SIDES)      |
| 21   | NA1298/21 | SCREW, SELF TAPPING                       |
| 23   | NA1298/23 | TRANSFORMER FOR CHARGING BASE             |
| 24   | NA1298/24 | SCREWDRIVER BIT                           |
|      | NA1298/27 | KNOB (NOT SHOWN)                          |
|      | NA1298/28 | PLATE (NOT SHOWN)                         |
|      | DC/J-38HC | DRILL CHUCK KEYLESS 3/8" X 24 (NOT SHOWN) |
| 30   | CB12/95   | CORDLESS BATTERY PACK 12V                 |
| 31   | NA1298/31 | GEAR BOX ASSEMBLY                         |