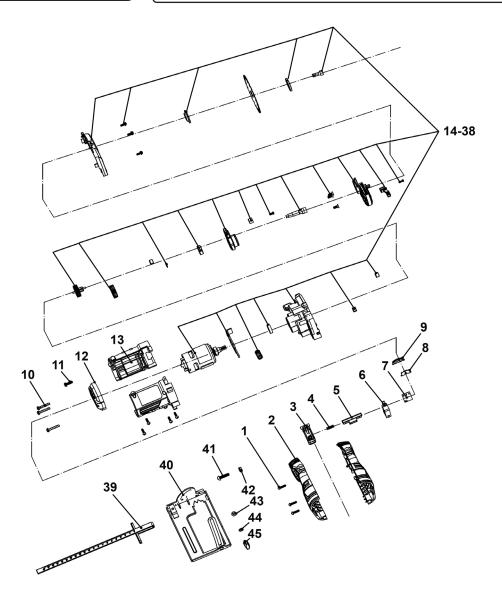

## Cordless Circular Saw Kit 10.8V Ø85mm 2Ah **Model No: CP108VCS**

| Item | Part No.      | Description      |
|------|---------------|------------------|
| 1    | CP108VCSBO.01 | Housing Screw    |
| 2    | CP108VCSBO.02 | Handle Complete  |
| 3    | CP108VCSBO.03 | Trigger          |
| 4    | CP108VCSBO.04 | Trigger Spring   |
| 5    | CP108VCSBO.05 | Lever            |
| 6    | CP108VCSBO.06 | Microswitch      |
| 7    | CP108VCSBO.07 | PCB              |
| 8    | CP108VCSBO.08 | Indicator Holder |
| 9    | CP108VCSBO.09 | Cover            |
| 10   | CP108VCSBO.10 | Screw M4 x 25    |
| 11   | CP108VCSBO.11 | Screw M4 x 15    |
| 12   | CP108VCSBO.12 | Back Cover       |
| 13   | CP108VCSBO.13 | Housing (Inner)  |

| Item  | Part No.         | Description                                                           |
|-------|------------------|-----------------------------------------------------------------------|
| 14-38 | CP108VCSBO.14-38 | Motor/Gearbox Assembly                                                |
| 39    | CP108VCSBO.39    | Guide Ruler                                                           |
| 40    | CP108VCSBO.40    | Base Plate                                                            |
| 41    | CP108VCSBO.41    | Screw M6x30                                                           |
| 42    | SN6.S            | Steel Nut M6 Zinc                                                     |
| 43    | SN4.S            | Steel Nut M4 Zinc                                                     |
| 44    | FWM4.S           | Flat Washer M4                                                        |
| 45    | CP108VCSBO.45    | Tension Knob                                                          |
|       | CP108VCSBO.46    | Wrench (Not Shown)                                                    |
|       | CP108VBP         | Power Tool Battery 10.8V 2Ah Lithium-ion for SV108 Series (Not Shown) |
|       | CP108VMC         | Battery Charger for 10.8V Lithium-ion SV108<br>Series (Not Shown)     |