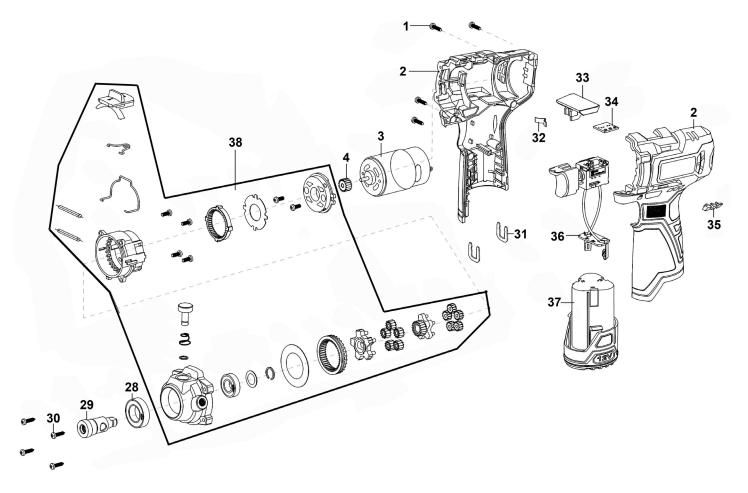

## Parts Information: Cordless Polisher Ø75mm 10.8V 2Ah Model No: CP108VCP

| Item | Part No.    | Description               |
|------|-------------|---------------------------|
| 1    | CP108VCP.01 | Casing Screw ST3x14       |
| 2    | CP108VCP.02 | Complete Housing          |
| 3    | CP108VCP.03 | Motor                     |
| 4    | CP108VCP.04 | Motor Gear                |
| 28   | CP108VCP.28 | Bearing                   |
| 29   | CP108VCP.29 | Output Shaft              |
| 30   | CP108VCP.30 | Self-Tapping Screw ST3x16 |
| 31   | CP108VCP.31 | Buckle                    |
| 32   | CP108VCP.32 | Clip                      |

| Item | Part No.     | Description                                             |
|------|--------------|---------------------------------------------------------|
| 33   | CP108VCP.33  | Forward/Reverse Lever                                   |
| 34   | CP108VCP.34  | Battery Indicator                                       |
| 35   | CP108VCP.35  | LED Cover                                               |
| 36   | CP108VCP.36  | Switch                                                  |
| 37   | CP108VBP     | Power Tool Battery 10.8V 2Ah CP108V Series              |
| 38   | CP108VCP.GBA | Gearbox Assembly                                        |
|      | CP108VCP.37  | Side Handle (Not Shown)                                 |
|      | CP108VMC     | Main Charger (Not Shown)                                |
|      | PTC75VAM6    | Hook-and-Loop Backing Pad Ø71mm M6 x 1mm<br>(Not Shown) |