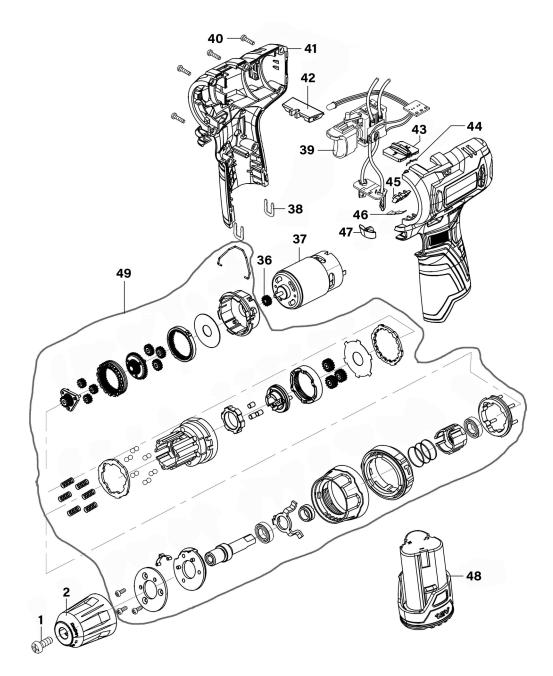

## Parts Information: Cordless Impact Driver Ø10mm 10.8V 2Ah Model No: CP108VCID

| Item | Part No.     | Description                 |
|------|--------------|-----------------------------|
| 1    | CP108VCD.01  | Chuck Screw M6x18           |
| 2    | CP108VCD.02  | Keyless Chuck               |
| 36   | CP108VCID.36 | Motor Gear                  |
| 37   | CP108VCID.37 | Motor                       |
| 38   | CP108VCID.38 | Buckle                      |
| 39   | CP108VCID.39 | Switch                      |
| 40   | CP108VCID.40 | Self-Tapping Screw ST2.9x16 |
| 41   | CP108VCID.41 | Housing Complete            |
| 42   | CP108VCID.42 | Forward/Reverse Lever       |

| Item | Part No.      | Description                                |
|------|---------------|--------------------------------------------|
| 43   | CP108VCID.43  | Push Button                                |
| 44   | CP108VCID.44  | Clip                                       |
| 45   | CP108VCID.45  | Battery Indicator Cover                    |
| 46   | CP108VCID.46  | Clip                                       |
| 47   | CP108VCID.47  | LED Cover                                  |
| 48   | CP108VBP      | Power Tool Battery 10.8V 2Ah CP108V Series |
| 49   | CP108VCID.GBA | Gearbox Assembly / Gearbox Assembly        |
|      | CP108VMC      | Main Charger (Not Shpwn)                   |