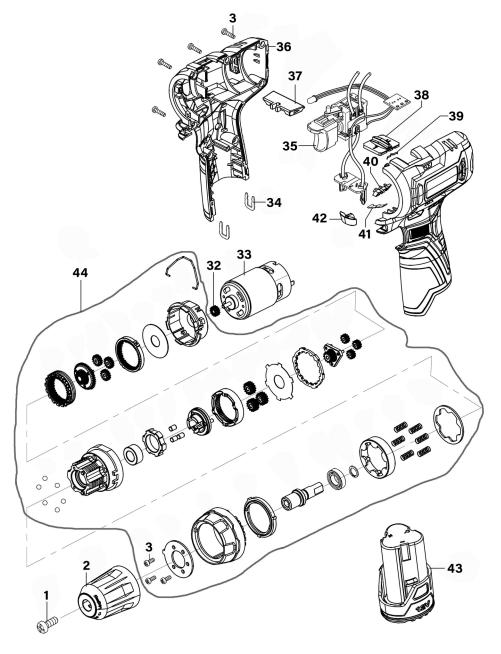

## Cordless Drill/Driver Ø10mm 10.8V 2Ah **Model No: CP108VCD**

| Item | Part No.    | Description                 |
|------|-------------|-----------------------------|
| 1    | CP108VCD.01 | Chuck Screw M6x18           |
| 2    | CP108VCD.02 | Keyless Chuck               |
| 3    | CP108VCD.03 | Self-Tapping Screw ST2.9x16 |
| 32   | CP108VCD.32 | Motor Gear                  |
| 33   | CP108VCD.33 | Motor                       |
| 34   | CP108VCD.34 | Buckle                      |
| 35   | CP108VCD.35 | Switch                      |
| 36   | CP108VCD.36 | Housing Complete            |
| 37   | CP108VCD.37 | Forward/Reverse Lever       |

| Item | Part No.     | Description                                |
|------|--------------|--------------------------------------------|
| 38   | CP108VCD.38  | Push Button                                |
| 39   | CP108VCD.39  | Clip                                       |
| 40   | CP108VCD.40  | Battery Indicator Cover                    |
| 41   | CP108VCD.41  | Clip                                       |
| 42   | CP108VCD.42  | LED Cover                                  |
| 43   | CP108VBP     | Power Tool Battery 10.8V 2Ah CP108V Series |
| 44   | CP108VCD.GBA | Gearbox Assembly                           |
|      | CP108VMC     | Main Charger (Not Shown)                   |