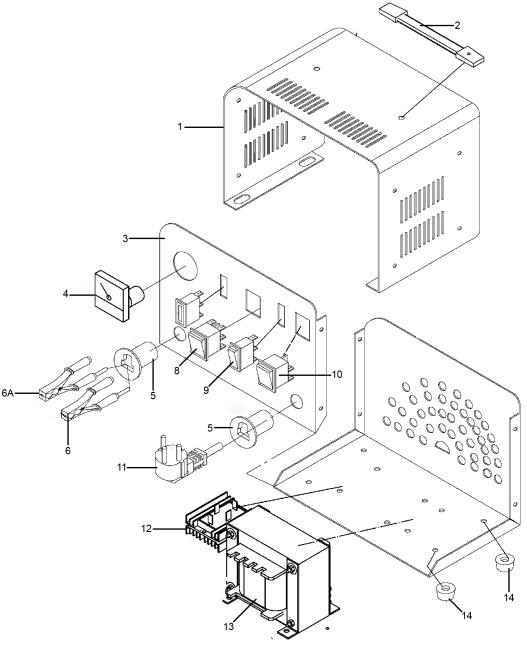

## Battery Charger 19Amp 12/24V 230V Model No: CHARGE115

| Item | Part No.      | Description             |
|------|---------------|-------------------------|
| 1    | CHARGE115.01  | Top Cover               |
| 2    | CHARGE124.02  | Handle                  |
| 3    | CHARGE115.03A | Lower Panel             |
| 4    | CHARGE124.04  | Ammeter                 |
| 5    | CHARGE124.05  | Cable Bushing           |
| 6    | CHARGE124.06  | Positive Clamp          |
| 6A   | CHARGE124.06A | Negative Clamp          |
| 8    | CHARGE124.08  | Voltagee Switch, Rocker |
| 9    | CHARGE124.09  | Switch, White Rocker    |

| Item | Part No.     | Description                          |
|------|--------------|--------------------------------------|
| 10   | CHARGE124.10 | Power Switch, Rocker                 |
| 11   | CHARGE124.11 | Mains Cable (c/w Plug)               |
| 12   | CHARGE124.12 | Rectifier                            |
| 13   | CHARGE115.13 | Main Transformer                     |
| 14   | CHARGE124.14 | Rubber Foot                          |
|      | CHARGE115.07 | Fuse 30A (Not Shown) (See Catalogue) |
|      | CHARGE115.FS | Fuse Set (Not Shown)                 |
|      | CHARGE115.PP | Panel Parts (Not Shown)              |