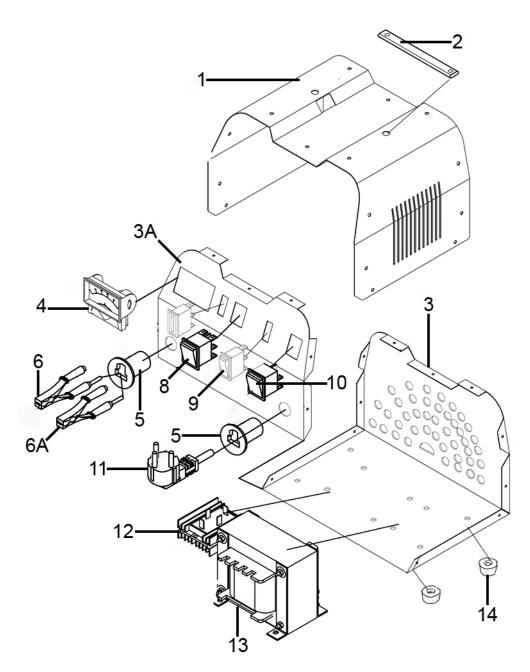

## Parts Information: Battery Charger 16Amp 12/24V 230V Model No: CHARGE112.V2

| Item | Part No.      | Description    | Item | Part No.      | Description                          |
|------|---------------|----------------|------|---------------|--------------------------------------|
| 1    | CHARGE106V201 | Top Cover      | 8    | CHARGE106V208 | Voltage Switch, Rocker               |
| 2    | CHARGE106V202 | Handle Belt    | 9    | CHARGE106V209 | Switch, White Rocker                 |
| 3    | CHARGE106V203 | Bottom Panel   | 10   | CHARGE106V210 | Power Switch, Rocker                 |
| ЗA   | CH112V2.03A   | Front Panel    | 11   | CHARGE112.11  | Mains Cable (c/w Plug)               |
| 4    | CHARGE106V204 | Ammeter        | 12   | CHARGE112.12  | Rectifier                            |
| 5    | CHARGE106V205 | Cable Bushing  | 13   | CHARGE112V213 | Main Transformer                     |
| 6    | CHARGE112.06  | Positive Clamp | 14   | CHARGE124.14  | Rubber Foot                          |
| 6A   | CHARGE112.06A | Negative Clamp |      | CHARGE112.07  | Fuse 30A (Not Shown) (See Catalogue) |