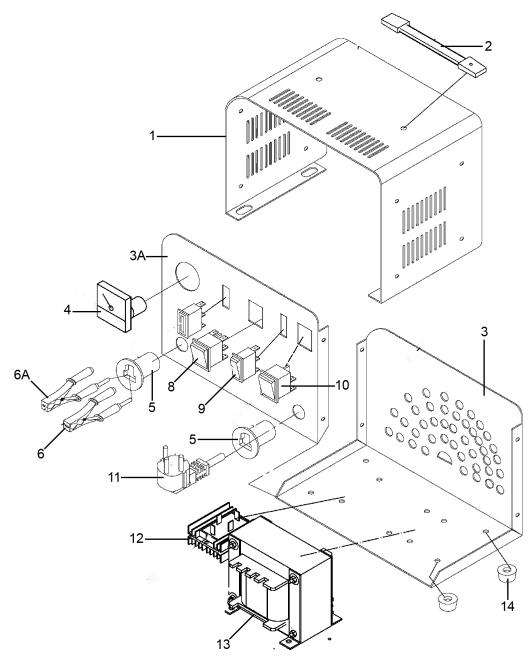

## Parts Information: Battery Charger 16Amp 12/24V 230V Model No: CHARGE112

| Item | Part No.      | Description            | Item | Part No.     | Description                              |
|------|---------------|------------------------|------|--------------|------------------------------------------|
| 1    | CHARGE112.01  | Top cover              | 9    | CHARGE124.09 | Switch, White Rocker                     |
| 2    | CHARGE124.02  | Handle                 | 10   | CHARGE124.10 | Power Switch, Rocker                     |
| 3    | CHARGE112.03  | Lower Panel            | 11   | CHARGE112.11 | Mains Cable (c/w Plug)                   |
| ЗA   | CHARGE112.03A | Front Panel            | 12   | CHARGE112.12 | Rectifier                                |
| 4    | CHARGE112.04  | Ammeter                | 13   | CHARGE112.13 | Main Transformer                         |
| 5    | CHARGE124.05  | Cable Bushing          | 14   | CHARGE124.14 | Rubber Foot                              |
| 6    | CHARGE112.06  | Positive Clamp         |      | CHARGE112.07 | Fuse 30A (Not Shown) (See Catalogue)     |
| 6A   | CHARGE112.06A | Negative Clamp         |      | CHARGE112.FS | Fuse Kit (c/w Fuse + Holder) (Not Shown) |
| 8    | CHARGE124.08  | Voltage Switch, Rocker |      | CHARGE112.PP | Panel Parts (Not Shown)                  |