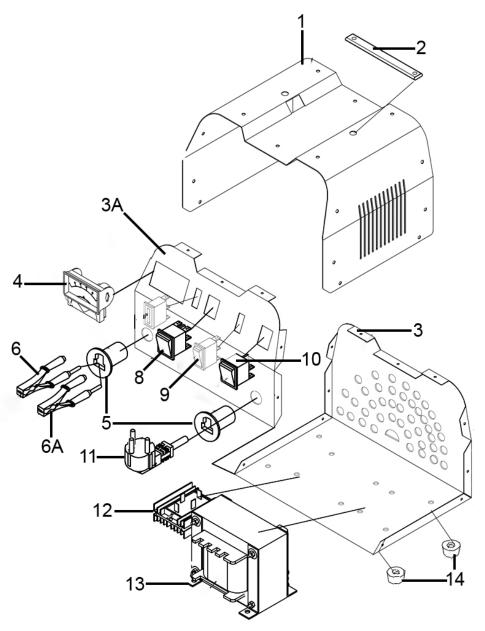

## Battery Charger 14Amp 12/24V 230V Model No: CHARGE110.V2

| Item | Part No.      | Description            |
|------|---------------|------------------------|
| 1    | CHARGE106V201 | Top Cover              |
| 2    | CHARGE106V202 | Handle Belt            |
| 3    | CHARGE106V203 | Bottom Panel           |
| 3A   | CH110V2.03A   | Front Panel            |
| 4    | CHARGE106V204 | Ammeter                |
| 5    | CHARGE106V205 | Cable Bushing          |
| 6    | CHARGE112.06  | Positive Clamp         |
| 6A   | CHARGE112.06A | Negative Clamp         |
| 8    | CHARGE106V208 | Voltage Switch, Rocker |
| 9    | CHARGE106V209 | Switch, White Rocker   |

| Item | Part No.      | Description                          |
|------|---------------|--------------------------------------|
| 10   | CHARGE106V210 | Power Switch, Rocker                 |
| 11   | CHARGE112.11  | Mains Cable (c/w Plug)               |
| 12   | CHARGE112.12  | Rectifier                            |
| 13   | CHARGE110V213 | Main Transformer                     |
| 14   | CHARGE124.14  | Rubber Foot                          |
|      | CHARGE112.07  | Fuse 30A (Not Shown) (See Catalogue) |
|      | CHARGE110V216 | Positive Cable (Not Shown)           |
|      | CHARGE110V217 | Negative Cable (Not Shown)           |
|      | CHARGE124.07A | Fuse Holder (Not Shown)              |