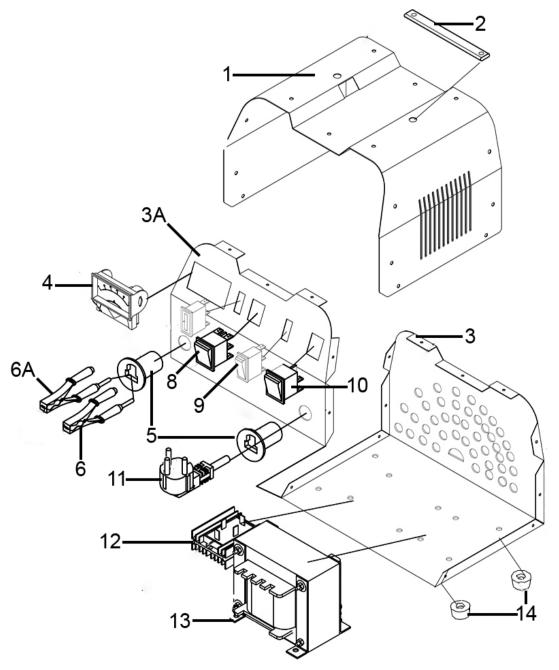

## Battery Charger 11Amp 12/24V 230V Model No: CHARGE107.V2

| Item | Part No.      | Description    |
|------|---------------|----------------|
| 1    | CHARGE106V201 | Top Cover      |
| 2    | CHARGE106V202 | Handle Belt    |
| 3    | CHARGE106V203 | Bottom Panel   |
| 3A   | CH107V2.03A   | Front Panel    |
| 4    | CHARGE106V204 | Ammeter        |
| 5    | CHARGE106V205 | Cable Bushing  |
| 6    | CHARGE112.06  | Positive Clamp |
| 6A   | CHARGE112.06A | Negative Clamp |

| Item | Part No.      | Description                          |
|------|---------------|--------------------------------------|
| 8    | CHARGE106V208 | Voltage Switch, Rocker               |
| 9    | CHARGE106V209 | Switch, White Rocker                 |
| 10   | CHARGE106V210 | Power Switch, Rocker                 |
| 11   | CHARGE112.11  | Mains Cable (c/w Plug)               |
| 12   | CHARGE112.12  | Rectifier                            |
| 13   | CHARGE107V213 | Main Transformer                     |
| 14   | CHARGE124.14  | Rubber Foot                          |
|      | CHARGE107.07  | Fuse 15A (Not Shown) (See Catalogue) |