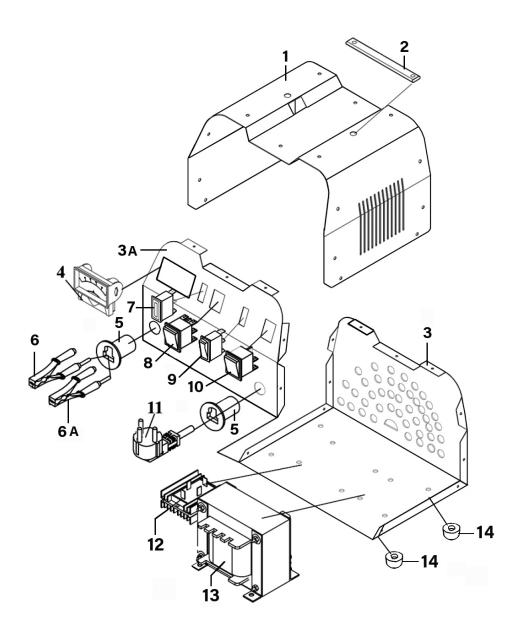

## Parts Information: Battery Charger 8Amp 12/24V 230V Model No: CHARGE106.V2

| Item | Part No.      | Description    |
|------|---------------|----------------|
| 1    | CHARGE106V201 | Top Cover      |
| 2    | CHARGE106V202 | Handle Belt    |
| 3    | CHARGE106V203 | Bottom Panel   |
| ЗA   | CH106V2.03A   | Front Panel    |
| 4    | CHARGE106V204 | Ammeter        |
| 5    | CHARGE106V205 | Cable Bushing  |
| 6    | CHARGE112.06  | Positive clamp |
| 6A   | CHARGE112.06A | Negative clamp |

| Item | Part No.      | Description                                                  |
|------|---------------|--------------------------------------------------------------|
| 7    | CHARGE112.07  | Standard Blade Fuse 30Amp                                    |
| 8    | CHARGE106V208 | Switch, Rocker (12/24v) Illuminated -<br>25A/250VAC - T85/55 |
| 9    | CHARGE106V209 | Switch, Rocker (White) - 25A/250VAC - T85/55                 |
| 10   | CHARGE106V210 | On/Off Switch                                                |
| 11   | CHARGE112.11  | Power Cable With Plug                                        |
| 12   | CHARGE112.12  | Rectifier                                                    |
| 13   | CHARGE106V213 | Main Transformer                                             |
| 14   | CHARGE124.14  | Rubber Foot                                                  |