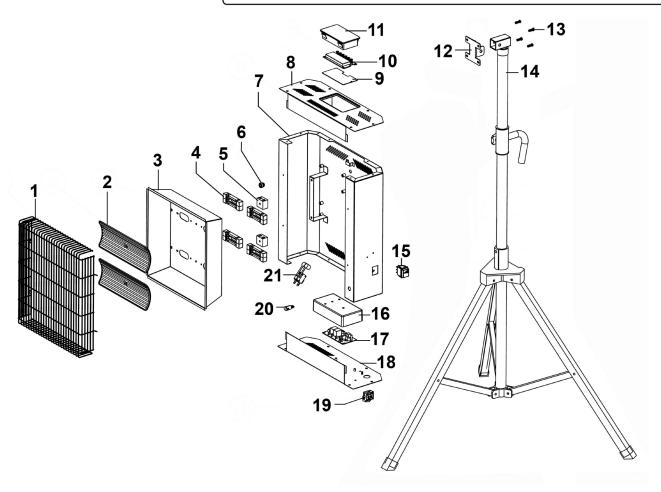

## Parts Information:

**Ceramic Heater with Telescopic Tripod** Stand 1.4/2.8kW 230V

**Ceramic Heater with Telescopic Tripod** Stand 1.2/2.4kW - 110V

Model No: CH30S & CH30110VS

| Item | Part No.    | Description                                 |
|------|-------------|---------------------------------------------|
| 1    | CH30.01     | Front Guard                                 |
| 2    | CH30.02     | Ceramic Heating Element 230V                |
| 2    | CH30110V.02 | Ceramic Heating Element 110V-CH30110VS ONLY |
| 3    | CH30.03     | Reflector                                   |
| 4    | CH30.04     | Ceramic Heating Element Mounting Block      |
| 5    | CH30.05     | Ceramic Terminal                            |
| 6    | CH30.06     | Thermocouple Grip                           |
| 7    | CH30.07     | Main Body                                   |
| 7    | CH30110V.07 | Main Body -CH30110VS ONLY                   |
| 8    | CH30.08     | Top Cover For Main Body                     |
| 8    | CH30110V.08 | Top Cover For Main Body -CH30110VS ONLY     |
| 9    | CH30.09     | PCB Base Support                            |
| 10   | CH30.10     | PCB (for Upper Unit)                        |
| 11   | CH30.11     | PCB Cover (for Upper Unit)                  |

| Item | Part No.     | Description                               |
|------|--------------|-------------------------------------------|
| 12   | CH30S.12     | Mounting Bracket                          |
| 12   | CH30110VS.12 | Mounting Bracket -CH30110VS ONLY          |
| 13   | MSP620.S     | Machine Screw Pan Head Phillips M6 x 20mm |
| 14   | CH30S.14     | Support Frame                             |
| 14   | CH30110VS.14 | Suppport Frame -CH30110VS ONLY            |
| 15   | CH30.14      | On/Off Switch                             |
| 16   | CH30.16      | PCB Cover (for Lower Unit)                |
| 17   | CH30.17      | PCB (for Lower Unit)                      |
| 18   | CH30.18      | Lower Cover for Main Body                 |
| 18   | CH30110V.18  | Lower Cover for Main Body -CH30110VS ONLY |
| 19   | CH30.19      | Cable Grip                                |
| 20   | CH30.20      | Indicator Light                           |
| 21   | CH30.21      | Tilt Switch                               |