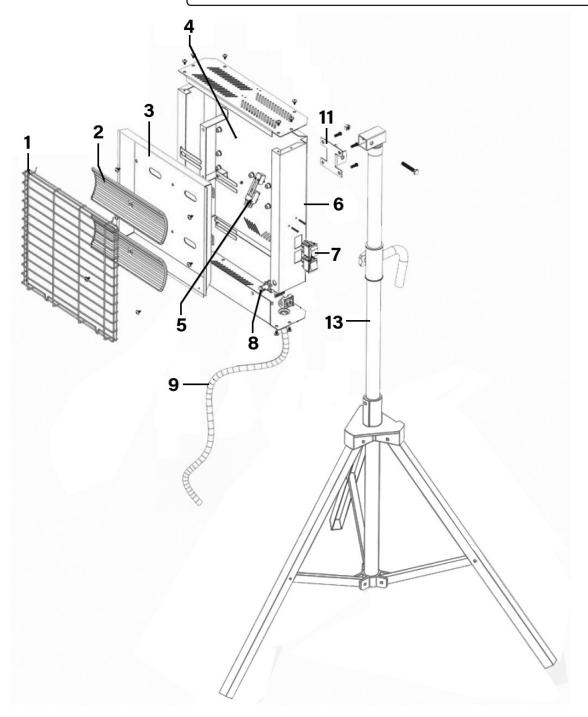

## **Ceramic Heater with Telescopic Tripod** Stand 1.4/2.8kW 110V

**Model No: CH28110VS** 

| Item | Part No.     | Description          |
|------|--------------|----------------------|
| 1    | CH28110VS.01 | Metal Front Grille   |
| 2    | CH28110VS.02 | Heating Element 110v |
| 3    | CH28110VS.03 | Reflector            |
| 4    | CH28110VS.04 | Housing              |
| 5    | CH28110VS.05 | Safety Tilt Switch   |
| 6    | CH28110V.06  | Frame                |

| Item | Part No.     | Description                                   |
|------|--------------|-----------------------------------------------|
| 7    | CH28110VS.07 | Switch, Rocker, Illuminated(Red) - 16A/250V   |
| 8    | CH28110VS.08 | Indicator Lamp                                |
| 9    | MC3CX1.5R    | Mains Cable Blk, 3 Core (Rubber) 1.5mm2       |
| 11   | CH28110VS.11 | Fixed Bracket                                 |
| 13   | CH28110VS.13 | Tripod                                        |
|      | CH28110VS.12 | Upright Shaft (C/w Fixed Bracket) (Not Shown) |