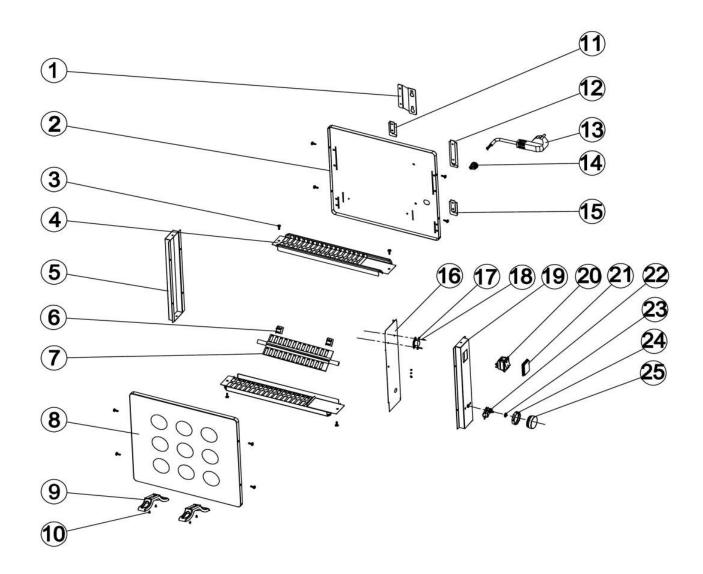

## Convector Heater 400W/230V **Model No: CD400**

| Item | Part No.  | Description             |
|------|-----------|-------------------------|
| 1    | CD400.01  | BRACKET, TOP RIGHT      |
| 2    | CD400.02  | REAR COVER              |
| 3    | CD400.03  | SCREW                   |
| 4    | CD400.04  | UPPER PLATE             |
| 5    | CD400.05  | LEFT SIDE PLATE         |
| 6    | CD400.06  | SUPPORT                 |
| 7    | CD400.07  | HEATING ELEMENT         |
| 8    | CD400.08  | FRONT COVER             |
| 9    | CD400.09  | FOOT (BLACK)            |
|      | CD400.09G | FOOT (GREY) (NOT SHOWN) |
| 10   | CD400.10  | SCREW 4x12mm            |
| 11   | CD400.11  | BRACKET, BOTTOM RIGHT   |
| 12   | CD400.12  | BRACKET, TOP LEFT       |

| Item | Part No. | Description              |
|------|----------|--------------------------|
| 13   | CD400.13 | POWER CORD               |
| 14   | CD400.14 | WIRE CLIP                |
| 15   | CD400.15 | BRACKET, BOTTOM LEFT     |
| 16   | CD400.16 | BAFFLE                   |
| 17   | CD400.17 | THERMOSTAT               |
| 18   | CD400.18 | SPRING WASHER            |
| 19   | CD400.19 | RIGHT SIDE PLATE         |
| 20   | CD400.20 | SWITCH 250V 16A          |
| 21   | CD400.21 | PROTECTIVE COVER         |
| 22   | CD400.22 | TEMPERATURE CONTROL UNIT |
| 23   | CD400.23 | SPRING                   |
| 24   | CD400.24 | INDICTATOR               |
| 25   | CD400.25 | TURN KNOB                |