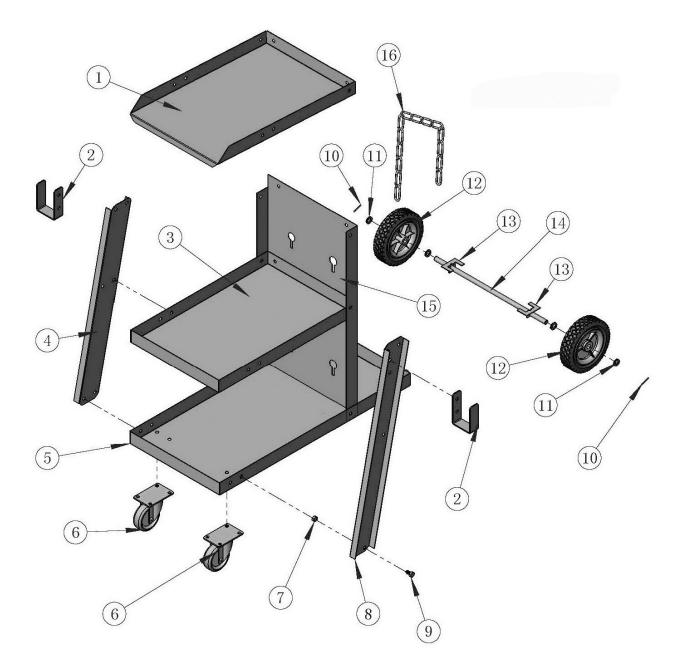

## Universal Trolley for Portable MIG Welders Model No: BTR4.V2

| Item | Part No.   | Description          |
|------|------------|----------------------|
| 1    | BTR4.V2-01 | Top Shelf            |
| 2    | BTR4.V2-02 | Bracket              |
| 3    | BTR4.V2-03 | Middle Shelf         |
| 4    | BTR4.V2-04 | Support Rail, Left   |
| 5    | BTR4.V2-05 | Bottom Shelf         |
| 6    | BTR4.V2-06 | Wheel, Swivel Castor |
| 7    | SN6.SB     | Steel Nut M6 Black   |
| 8    | BTR4.V2-08 | Support Rail, Right  |

| Item | Part No.   | Description           |
|------|------------|-----------------------|
| 9    | BTR4.V2-09 | Phillips Bolt M6 x 10 |
| 10   | BTR4.V2-10 | Cotter Pin            |
| 11   | FWM12.S    | Flat Washer M12       |
| 12   | BTR4.V2-12 | Wheel, Fixed          |
| 13   | BTR4.V2-13 | Axle Support          |
| 14   | BTR4.V2-14 | Axle                  |
| 15   | BTR4.V2-15 | Back Panel            |
| 16   | BTR4.V2-16 | Chain                 |