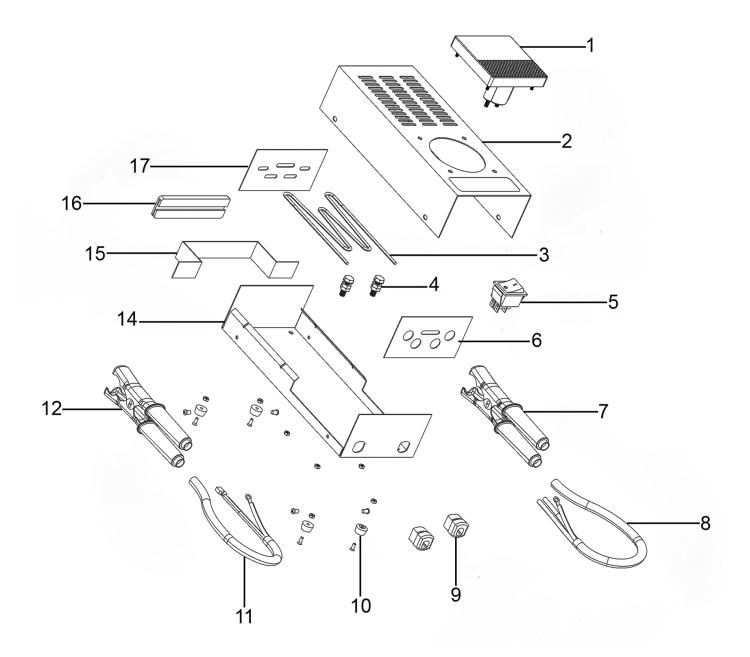

## Battery Drop Tester 6/12V **Model No: BT91/7.V4**

| Item | Part No.     | Description           |
|------|--------------|-----------------------|
| 1    | BT91-7.V4-01 | Gauge                 |
| 2    | BT91-7.V4-02 | Top Case              |
| 3    | BT91-7.V4-03 | Coil Element          |
| 4    | BT91-7.V4-04 | Screw (c/w Nut)       |
| 5    | BT91-7.V4-05 | Rocker Switch         |
| 6    | BT91-7.V4-06 | Inside Plate B        |
| 7    | BT91-7.V4-07 | Clamp, Negative       |
| 8    | BT91-7.V4-08 | Clamp Cable, Negative |

| Item | Part No.     | Description           |
|------|--------------|-----------------------|
| 9    | BT91-7.V4-09 | Clamp Cable Grip      |
| 10   | BT91-7.V4-10 | Foot                  |
| 11   | BT91-7.V4-11 | Clamp Cable, Positive |
| 12   | BT91-7.V4-12 | Clamp, Positive       |
| 14   | BT91-7.V4-14 | Bottom Case           |
| 15   | BT91-7.V4-15 | Handle/Clamp Holder   |
| 16   | BT91-7.V4-16 | Grip                  |
| 17   | BT91-7.V4-17 | Inside Plate A        |