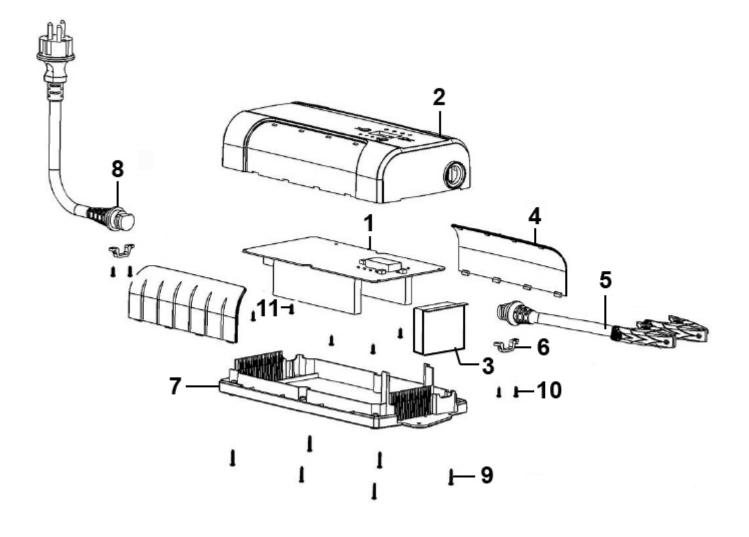

## Parts Information: Battery Support Unit & Charger 12V-25A/24V-12.5A Model No: BSCU25.V2

| Item | Part No.     | Description        |  |
|------|--------------|--------------------|--|
| 1    | BSCU25.V2-01 | PCB                |  |
| 2    | BSCU25.V2-02 | Upper Cover        |  |
| 3    | BSCU25.V2-03 | Fan                |  |
| 4    | BSCU25.V2-04 | Side Cover         |  |
| 5    | BSCU25.V2-05 | Clamps (c/w cable) |  |
| 6    | BSCU25.V2-06 | Clamp Clip         |  |

| Item | Part No.     | Description      |
|------|--------------|------------------|
| 7    | BSCU25.V2-07 | Bottom Cover     |
| 8    | BSCU25.V2-08 | Cable (c/w plug) |
| 9    | BSCU25.V2-09 | Screw (3x16)     |
| 10   | BSCU25.V2-10 | Screw (3x10)     |
| 11   | BSCU25.V2-11 | Screw (3x6)      |