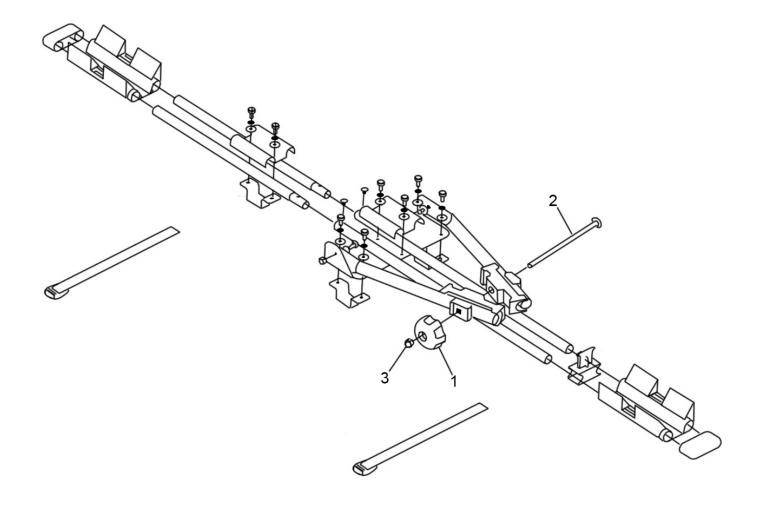

## Roof Bar Mounting Cycle Carrier Model No: BS8

| Item | Part No. | Description |
|------|----------|-------------|
| 1    | BS8.04   | Knob        |
| 2    | BS8.07   | Screw       |

| Item | Part No. | Description |
|------|----------|-------------|
| 3    | BS8.15   | Nut         |