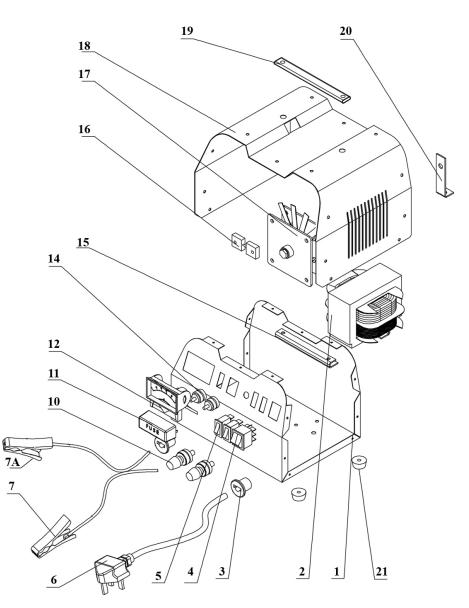

## Parts Information: Starter/Charger 180/4VAmp 12/24V 230V Model No: BOOST180.V2

| Item | Part No.      | Description                  |
|------|---------------|------------------------------|
| 1    | BOOST180V2.01 | Lower Panel                  |
| 2    | BOOST180V2.02 | Transformer                  |
| 3    | BOOST180.03   | Cable Bushing                |
| 4    | BOOST180.04   | Switch, rocker (Illuminated) |
| 5    | BOOST180.05   | Switch, rocker (White)       |
| 6    | BOOST180.06   | Power Cable                  |
| 7    | BOOST180.07   | Positive Clamp + Cable       |
| 7A   | BOOST180.07A  | Negative Clamp + Cable       |
| 10   | BOOST180.10   | Terminal (Pair)              |
| 11   | START560.03   | Fuse Cover                   |
| 12   | BOOST180V2.12 | Ammeter                      |
| 14   | BOOST180.14   | Fuse Holder (c/w Fixings)    |

| Item | Part No.      | Description                 |
|------|---------------|-----------------------------|
| 15   | BOOST180.15   | Support                     |
| 16   | BOOST180.16   | Shunt                       |
| 17   | BOOST180.17   | Rectifier                   |
| 18   | BOOST180V2.18 | Top Cover                   |
| 19   | BOOST180V2.19 | Handle Belt                 |
| 20   | BOOST180V2.20 | Middle Support              |
| 21   | BOOST180V2.21 | Rubber Foot                 |
|      | BOOST180.08   | Cable, Positive (Not Shown) |
|      | BOOST180.09   | Cable, Negative (Not Shown) |
|      | START360.F    | Fuse (Not Shown)            |
|      | BOOST180V2PP  | Panel Parts (Not Shown)     |