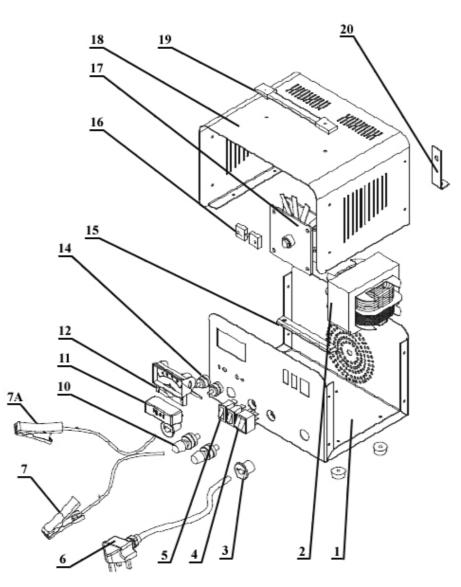

## Parts Information: Starter/Charger 180/40Amp 12/24V 230V Model No: BOOST180

| Item | Part No.     | Description                  |
|------|--------------|------------------------------|
| 1    | BOOST180.01  | Lower Panel                  |
| 2    | BOOST180.02  | Transformer                  |
| 3    | BOOST180.03  | Cable Bushing                |
| 4    | BOOST180.04  | Switch, Rocker (Illuminated) |
| 5    | BOOST180.05  | Switch, Rocker (White)       |
| 6    | BOOST180.06  | Power Cable                  |
| 7    | BOOST180.07  | Positive Clamp + Cable       |
| 7A   | BOOST180.07A | Negative Clamp + Cable       |
| 10   | BOOST180.10  | Terminal (Pair)              |
| 11   | START560.03  | Fuse Cover                   |
| 12   | BOOST180.12  | Ammeter                      |
| 14   | BOOST180.14  | Fuse Holder (c/w Fixings)    |
| 15   | BOOST180.15  | Support                      |

| Item | Part No.     | Description                  |
|------|--------------|------------------------------|
| 16   | BOOST180.16  | Shunt                        |
| 17   | BOOST180.17  | Rectifier                    |
| 18   | BOOST180.18  | Top Cover                    |
| 19   | BOOST180.19  | Handle                       |
| 20   | BOOST180.20  | Middle Support               |
|      | BOOST180.08  | Cable, Positive (Not Shown)  |
|      | BOOST180.09  | Cable, Negative (Not Shown)  |
|      | START360.F   | Fuse (Not Shown)             |
|      | START360.F10 | Fuse, Pack of 10 (Not Shown) |
|      | BOOST180.21  | Thermostat (Not Shown)       |
|      | BOOST180.PP  | Panel Parts (Not Shown)      |
|      | CHARGE124.14 | Rubber Foot (Not Shown)      |