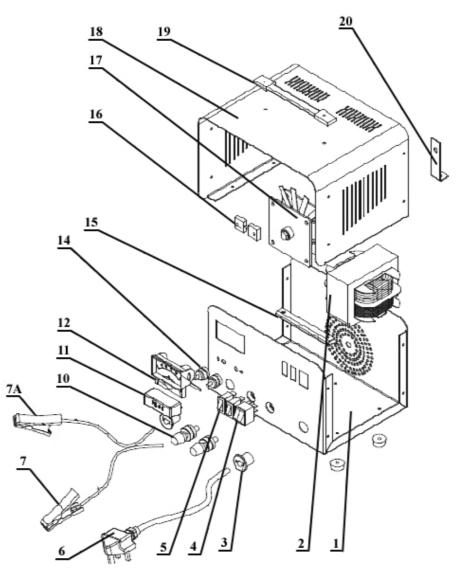

## Starter/Charger 180/40Amp 12/24V 230V **Model No: BOOST180**

| Item | Part No.     | Description                  |
|------|--------------|------------------------------|
| 1    | BOOST180.01  | Lower Panel                  |
| 2    | BOOST180.02  | Transformer                  |
| 3    | BOOST180.03  | Cable Bushing                |
| 4    | BOOST180.04  | Switch, Rocker (Illuminated) |
| 5    | BOOST180.05  | Switch, Rocker (White)       |
| 6    | BOOST180.06  | Power Cable                  |
| 7    | BOOST180.07  | Positive Clamp + Cable       |
| 7A   | BOOST180.07A | Negative Clamp + Cable       |
| 10   | BOOST180.10  | Terminal (Pair)              |
| 11   | START560.03  | Fuse Cover                   |
| 12   | BOOST180.12  | Ammeter                      |
| 14   | BOOST180.14  | Fuse Holder (c/w Fixings)    |
| 15   | BOOST180.15  | Support                      |

| Item | Part No.     | Description                  |
|------|--------------|------------------------------|
| 16   | BOOST180.16  | Shunt                        |
| 17   | BOOST180.17  | Rectifier                    |
| 18   | BOOST180.18  | Top Cover                    |
| 19   | BOOST180.19  | Handle                       |
| 20   | BOOST180.20  | Middle Support               |
|      | BOOST180.08  | Cable, Positive (Not Shown)  |
|      | BOOST180.09  | Cable, Negative (Not Shown)  |
|      | START360.F   | Fuse (Not Shown)             |
|      | START360.F10 | Fuse, Pack of 10 (Not Shown) |
|      | BOOST180.21  | Thermostat (Not Shown)       |
|      | BOOST180.FS  | Fuse Set (Not Shown)         |
|      | BOOST180.PP  | Panel Parts (Not Shown)      |
|      | CHARGE124.14 | Rubber Foot (Not Shown)      |