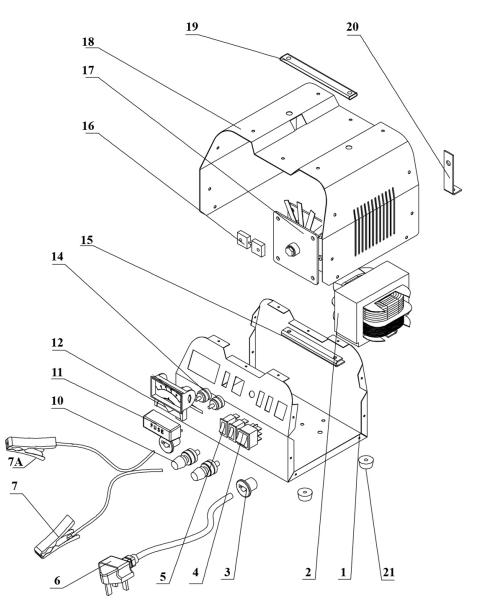

## Parts Information: Starter/Charger 160/30Amp 12/24V 230V Model No: BOOST160.V2

| Item | Part No.      | Description                  |
|------|---------------|------------------------------|
| 1    | BOOST160V2.01 | Lower Panel                  |
| 2    | BOOST160V2.02 | Transformer                  |
| 3    | BOOST180.03   | Cable Bushing                |
| 4    | BOOST180.04   | Switch, Rocker (Illuminated) |
| 5    | BOOST180.05   | Switch, Rocker (White)       |
| 6    | BOOST180.06   | Power Cable                  |
| 7    | BOOST180.07   | Positive Clamp + Cable       |
| 7A   | BOOST180.07A  | Negative Clamp + Cable       |
| 10   | BOOST180.10   | Terminal (Pair)              |
| 11   | START560.03   | Fuse Cover                   |
| 12   | BOOST180V2.12 | Ammeter                      |
| 14   | BOOST180.14   | Fuse Holder (c/w Fixings)    |

| Item | Part No.      | Description                 |
|------|---------------|-----------------------------|
| 15   | BOOST180.15   | Support                     |
| 16   | BOOST180.16   | Shunt                       |
| 17   | BOOST180.17   | Rectifier                   |
| 18   | BOOST160V2.18 | Top Cover                   |
| 19   | BOOST160V2.19 | Handle Belt                 |
| 20   | BOOST160V2.20 | Middle Support              |
| 21   | BOOST180V2.21 | Rubber Foot                 |
|      | BOOST180.08   | Cable, Positive (Not Shown) |
|      | BOOST180.09   | Cable, Negative (Not Shown) |
|      | START180.F    | Fuse (Not Shown)            |
|      | BOOST160V2PP  | Panel Parts (Not Shown)     |