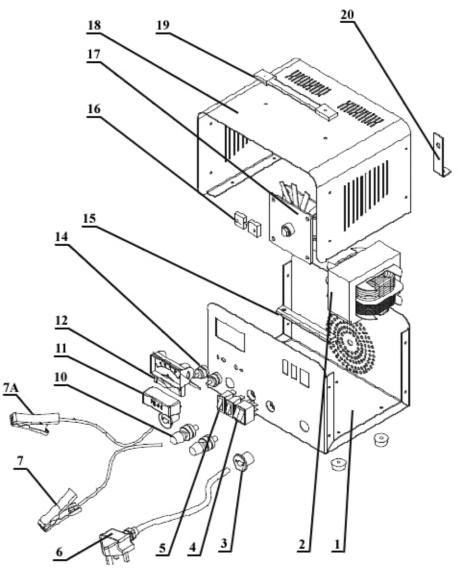

## Starter/Charger 160/30Amp 12/24V 230V **Model No: BOOST160**

| Item | Part No.     | Description                  |
|------|--------------|------------------------------|
| 1    | BOOST160.01  | Lower Panel                  |
| 2    | BOOST140.02  | Transformer                  |
| 3    | BOOST180.03  | Cable Bushing                |
| 4    | BOOST180.04  | Switch, Rocker (Illuminated) |
| 5    | BOOST180.05  | Switch, Rocker (White)       |
| 6    | BOOST180.06  | Power Cable                  |
| 7    | BOOST180.07  | Positive Clamp + Cable       |
| 7A   | BOOST180.07A | Negative Clamp + Cable       |
| 10   | BOOST180.10  | Terminal Complete (Pair)     |
| 11   | START560.03  | Fuse Cover                   |
| 12   | BOOST180.12  | Ammeter                      |
| 14   | BOOST180.14  | Fuse Holder (c/w Fixings)    |
| 15   | BOOST180.15  | Support                      |

| Item | Part No.     | Description                  |
|------|--------------|------------------------------|
| 16   | BOOST180.16  | Shunt                        |
| 17   | BOOST180.17  | Rectifier                    |
| 18   | BOOST160.18  | Top Cover                    |
| 19   | BOOST180.19  | Handle                       |
| 20   | BOOST160.20  | Middle Support               |
|      | BOOST180.08  | Cable, Positive (Not Shown)  |
|      | BOOST180.09  | Cable, Negative (Not Shown)  |
|      | START180.F   | Fuse (Not Shown)             |
|      | START180.F20 | Fuse, Pack of 20 (Not Shown) |
|      | BOOST160.FS  | Fuse Set (Not Shown)         |
|      | BOOST160.PP  | Panel Parts (Not Shown)      |
|      | CHARGE124.14 | Rubber Foot (Not Shown)      |