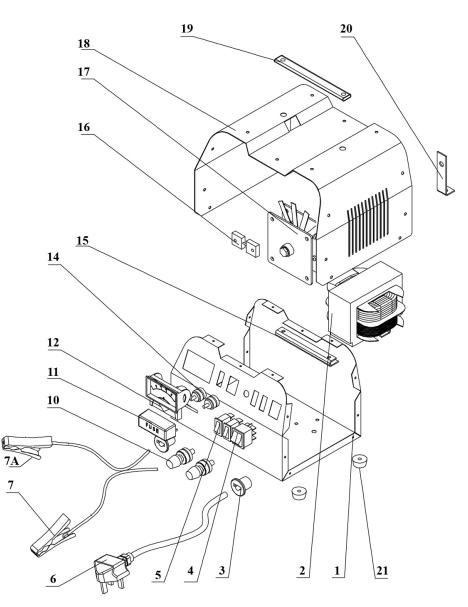

## Parts Information: Starter/Charger 140/25Amp 12/24V 230V Model No: BOOST140.V2

| Item | Part No.      | Description                  |
|------|---------------|------------------------------|
| 1    | BOOST140V2.01 | Lower Panel                  |
| 2    | BOOST140V2.02 | Transformer                  |
| 3    | BOOST180.03   | Cable Bushing                |
| 4    | BOOST180.04   | Switch, Rocker (Illuminated) |
| 5    | BOOST180.05   | Switch, Rocker (White)       |
| 6    | BOOST180.06   | Power Cable                  |
| 7    | BOOST180.07   | Positive Clamp + Cable       |
| 7A   | BOOST180.07A  | Negative Clamp + Cable       |
| 10   | BOOST180.10   | Terminal (Pair)              |
| 11   | START560.03   | Fuse Cover                   |
| 12   | BOOST180V2.12 | Ammeter                      |
| 14   | BOOST180.14   | Fuse Holder (c/w Fixings)    |

| Item | Part No.      | Description                 |
|------|---------------|-----------------------------|
| 15   | BOOST180.15   | Support                     |
| 16   | BOOST180.16   | Shunt                       |
| 17   | BOOST180.17   | Rectifier                   |
| 18   | BOOST140V2.18 | Top Cover                   |
| 19   | BOOST140V2.19 | Handle Belt                 |
| 20   | BOOST140V2.20 | Middle Support              |
| 21   | BOOST180V2.21 | Rubber Foot                 |
|      | BOOST180.08   | Cable, Positive (Not Shown) |
|      | BOOST180.09   | Cable, Negative (Not Shown) |
|      | START180.F    | Fuse (Not Shown)            |
|      | BOOST140V2PP  | Panel Parts (Not Shown)     |