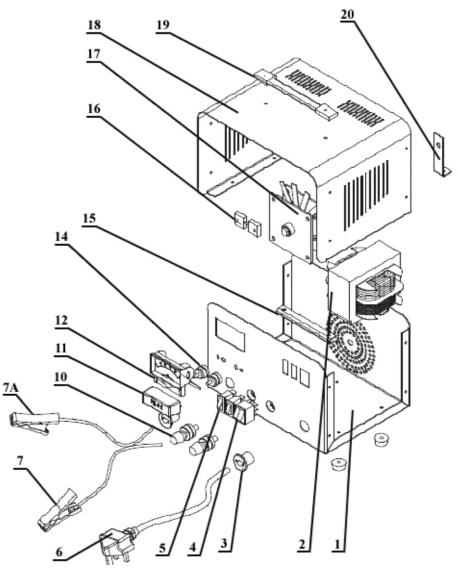

## Starter/Charger 140/25Amp 12/24V 230V **Model No: BOOST140**

| Item | Part No.     | Description                  |
|------|--------------|------------------------------|
| 1    | BOOST140.01  | Lower Panel                  |
| 2    | BOOST140.02  | Transformer                  |
| 3    | BOOST180.03  | Cable Bushing                |
| 4    | BOOST180.04  | Switch, Rocker (Illuminated) |
| 5    | BOOST180.05  | Switch, Rocker (White)       |
| 6    | BOOST180.06  | Power Cable                  |
| 7    | BOOST180.07  | Positive Clamp + Cable       |
| 7A   | BOOST180.07A | Negative Clamp + Cable       |
| 10   | BOOST180.10  | Terminal (Pair)              |
| 11   | START560.03  | Fuse Cover                   |
| 12   | BOOST180.12  | Ammeter                      |
| 14   | BOOST180.14  | Fuse Holder (c/w Fixings)    |
| 15   | BOOST180.15  | Support                      |

| Item | Part No.     | Description                  |
|------|--------------|------------------------------|
| 16   | BOOST180.16  | Shunt                        |
| 17   | BOOST180.17  | Rectifier                    |
| 18   | BOOST140.18  | Top Cover                    |
| 19   | BOOST180.19  | Handle                       |
| 20   | BOOST180.20  | Middle Support               |
|      | BOOST180.08  | Cable, Positive (Not Shown)  |
|      | BOOST180.09  | Cable, Negative (Not Shown)  |
|      | START180.F   | Fuse (Not Shown)             |
|      | START180.F20 | Fuse, Pack of 20 (Not Shown) |
|      | BOOST140.FS  | Fuse Set (Not Shown)         |
|      | BOOST140.PP  | Panel Parts (Not Shown)      |
|      | CHARGE124.14 | Rubber Foot (Not Shown)      |