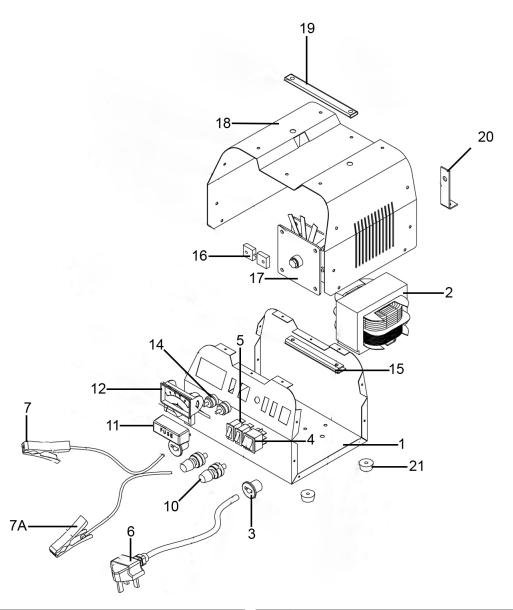

## Starter/Charger 120/20Amp 12/24V 230V Model No: BOOST120.V2

| Item | Part No.      | Description                  |
|------|---------------|------------------------------|
| 1    | BOOST120V2.01 | Lower Panel                  |
| 2    | BOOST120V2.02 | Main Transformer             |
| 3    | BOOST180.03   | Cable Bushing                |
| 4    | BOOST180.04   | Switch, Rocker (Illuminated) |
| 5    | BOOST180.05   | Switch, Rocker (White)       |
| 6    | BOOST180.06   | Power Cable (c/w Plug)       |
| 7    | BOOST180.07   | Positive Clamp + Cable       |
| 7A   | BOOST180.07A  | Negative Clamp + Cable       |
| 10   | BOOST180.10   | Terminal (Pair)              |
| 11   | START560.03   | Fuse Cover                   |
| 12   | BOOST180V2.12 | Ammeter (c/w Cover)          |
| 14   | BOOST180.14   | Fuse Holder (c/w Fixings)    |

| Item | Part No.      | Description                |
|------|---------------|----------------------------|
| 15   | BOOST180.15   | Support                    |
| 16   | BOOST180.16   | Shunt                      |
| 17   | BOOST180.17   | Rectifier                  |
| 18   | BOOST120V2.18 | Top cover                  |
| 19   | BOOST120V2.19 | Handle Belt                |
| 20   | BOOST120V2.20 | Middle Support             |
| 21   | BOOST180V2.21 | Rubber Foot                |
|      | BOOST180.08   | Positive Cable (Not Shown) |
|      | BOOST180.09   | Negative Cable (Not Shown) |
|      | START180.F    | Fuse (Not Shown)           |
|      | BOOST120V2PP  | Panel Parts (Not Shown)    |