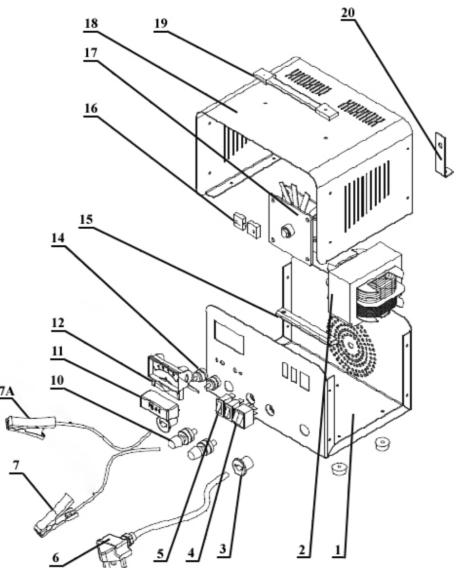

## Starter/Charger 120/20Amp 12/24V 230V **Model No: BOOST120**

| Item | Part No.     | Description                  |
|------|--------------|------------------------------|
| 1    | BOOST120.01  | Lower Panel                  |
| 2    | BOOST120.02  | Transformer                  |
| 3    | BOOST180.03  | Cable Bushing                |
| 4    | BOOST180.04  | Switch, Rocker (Illuminated) |
| 5    | BOOST180.05  | Switch, Rocker (White)       |
| 6    | BOOST180.06  | Power Cable                  |
| 7    | BOOST180.07  | Positive Clamp + Cable       |
| 7A   | BOOST180.07A | Negative Clamp + Cable       |
| 10   | BOOST180.10  | Terminal (Pair)              |
| 11   | START560.03  | Fuse Cover                   |
| 12   | BOOST180.12  | Ammeter                      |
| 14   | BOOST180.14  | Fuse Holder (c/w Fixings)    |
| 15   | BOOST180.15  | Support                      |

| Item | Part No.     | Description                  |
|------|--------------|------------------------------|
| 16   | BOOST180.16  | Shunt                        |
| 17   | BOOST180.17  | Rectifier                    |
| 18   | BOOST120.18  | Top Cover                    |
| 19   | BOOST180.19  | Handle                       |
| 20   | BOOST180.20  | Middle Support               |
|      | BOOST180.08  | Cable, Positive (Not Shown)  |
|      | BOOST180.09  | Cable , Negative (Not Shown) |
|      | START180.F   | Fuse (Not Shown)             |
|      | START180.F20 | Fuse, Pack of 20 (Not Shown) |
|      | BOOST120.FS  | Fuse Set (Not Shown)         |
|      | BOOST120.PP  | Panel Parts (Not Shown)      |
|      | CHARGE124.14 | Rubber Foot (Not Shown)      |