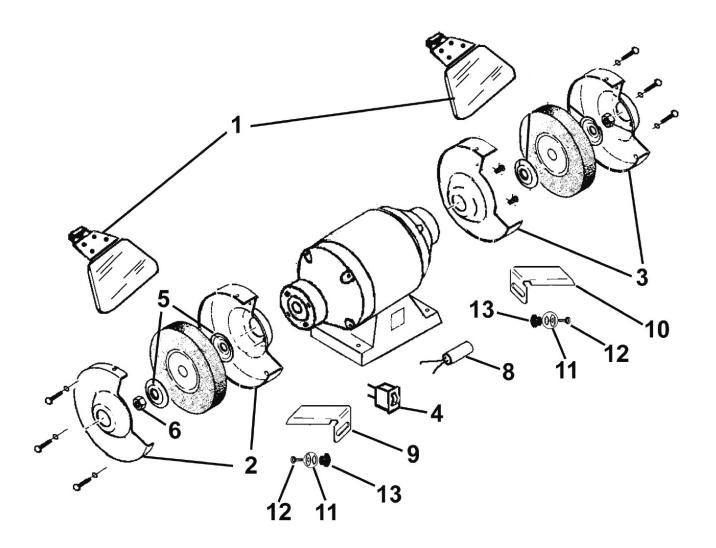

## Bench Grinder Ø200mm 600W/230V **Heavy-Duty**

**Model No: BG200/99** 

| Item | Part No.      | Description                                    |
|------|---------------|------------------------------------------------|
| 1    | BG150XD99-01A | Eyeshield Bracket Assembly                     |
| 2    | BG200/99-02   | Wheel Guard-Left                               |
| 3    | BG200/99-03   | Wheel Guard-Right                              |
| 4    | BG150XD/99-04 | Switch, Rocker (Red) On/Off - c/w Switch Plate |
| 6    | BG200/99-06   | Left Hand Thread Shaft Nut M16 Zinc            |
| 8    | BG200/99-08   | Capacitor 8uf 450ac50/60hz 55x35               |
| 9    | BG150XL/96-08 | Tool Rest, (Left)                              |
| 10   | BG150XD/99-10 | Tool Rest (Right)                              |
| 11   | RW619.S       | Repair Washer M6 X 19 Zinc                     |
| 12   | CBN612.S      | Coach Bolt M6 x 12mm                           |

| Item | Part No.      | Description                                                     |
|------|---------------|-----------------------------------------------------------------|
| 13   | BG150CX.V3-29 | Work Handle                                                     |
|      | BG200/99-09   | Tool Rest Left 60mm Long                                        |
|      | BG20099V3.55  | Right Adjustable Rest (Not Shown)                               |
|      | BG200.99-BASE | Base for bg200/99 (Not Shown)                                   |
|      | BG200/15      | Grinding Stone Ø200 x 25mm Ø16mm Bore<br>A60P Fine (Not Shown)  |
|      | BG200/16      | Grinding Stone Ø200 x 25mm Ø16mm Bore<br>A36Q Coarse Not Shown) |
|      | BG150XD/99-01 | Eyeshield Only(Not Shown)                                       |
|      | BG200/99-05   | Flange(Not Shown)                                               |
|      | SN16.S        | Steel Nut M16 Zinc(Not Shown)                                   |