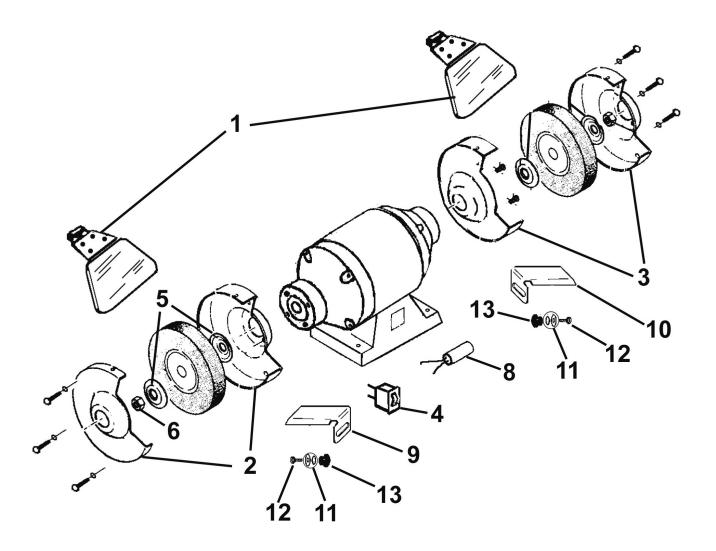

## Bench Grinder 150mm with Wire Wheel 450W/230V Heavy-Duty

Model No: BG150XW/99

| Item | Part No.      | Description                       |
|------|---------------|-----------------------------------|
| 1    | BG150XD99-01A | Eyeshield Bracket Assembly        |
| 2    | BG150XD/99-02 | Wheel Guard, Left (c/w Fixings)   |
| 3    | BG150XD/99-03 | Wheel Guard, Right (c/w Fixings)  |
| 4    | BG150XD/99-04 | Power, Switch, Rocker (c/w Plate) |
| 5    | BG150XD/99-05 | Washer                            |
| 6    | SN12.S        | Steel Nut M12                     |
| 8    | BG150XD/99-08 | Capacitor                         |

| Item | Part No.      | Description             |
|------|---------------|-------------------------|
| 9    | BG150XL/96-08 | Tool Rest, Left         |
| 10   | BG150XD/99-10 | Tool Rest, Right        |
| 11   | RW619.S       | Repair Washer M6 X 19mm |
| 12   | CBN612.S      | Coach Bolt M6 x 12mm    |
| 13   | BG150CX.V3-29 | Work Handle             |
|      | BG150XD/99-01 | Eyeshield (Not Shown)   |