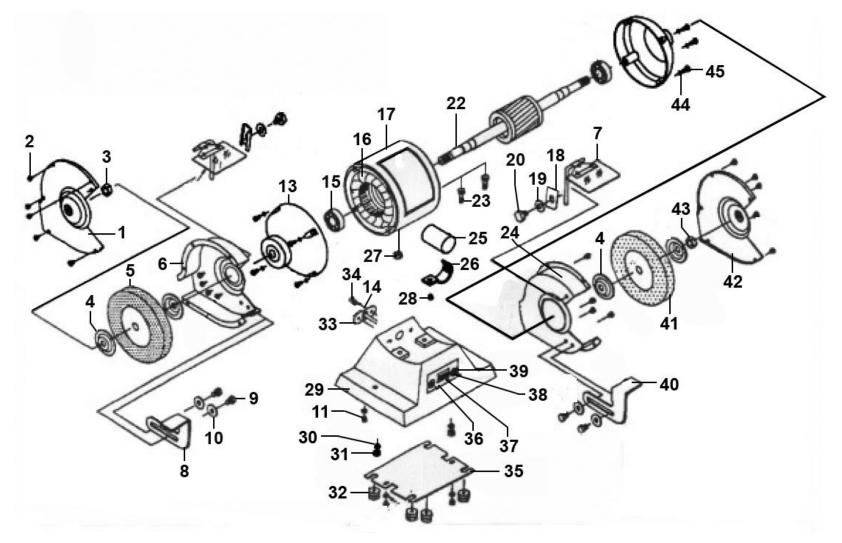

## Bench Grinder Ø150mm 370W/230V Model No: BG150XL/96

| Item | Part No.      | Description                                             |
|------|---------------|---------------------------------------------------------|
| 1    | BG150XL/96-01 | Wheel Guard, Left                                       |
| 2    | MSP56.S       | Machine Screw Pan Head Phillips M5 x 6mm                |
| 3    | BG150XL/96-03 | Left Hand Thread Nut M12 Zinc                           |
| 4    | BG150XL/96-04 | Clamp, Wheel                                            |
| 5    | BG150/16      | Grinding Stone Ø150 x 20mm 32(13)mm Bore<br>A36Q Coarse |
| 6    | BG150XL/96-06 | Cover, Left Inner                                       |
| 7    | BG150XL/96-07 | Eye Shield Assembly (Including Bracket)                 |
| 8    | BG150XL/96-08 | Tool Rest, Left                                         |
| 9    | CBN616.S      | Coach Bolt M6 x 16mm                                    |
| 10   | RW619.S       | Washer M6 X 19 Repair Washer                            |
| 11   | MSP510.SB     | Machine Screw Pan Head Phillips M5 x 10mm<br>Black      |
| 13   | BG150XL/96-13 | Flange                                                  |
| 14   | SM21/10       | Cable Grip                                              |
| 15   | B/6202ZZ      | Bearing 6202zz                                          |
| 16   | BG150XL/96-16 | Stator                                                  |
| 17   | BG150XL/96-17 | Body                                                    |
| 18   | BG150XL/96-18 | Clamp                                                   |
| 19   | RW619.S       | Repair Washer M6 X 19 Zinc                              |
| 20   | CBN614.S      | Coach Bolt M6 x 14mm                                    |
| 22   | BG150XL/96-22 | Rotor Set                                               |
| 23   | SS625.S       | Hex Head Set Screw M6 X 25 Zinc                         |
| 24   | BG150XL/96-24 | Cover, Inner, Right                                     |
| 25   | BG150XD/99-08 | Capacitor 5uf wv400ac 50/60hz 55x35                     |

| Item | Part No.      | Description                                           |
|------|---------------|-------------------------------------------------------|
| 26   | BG150XL/96-26 | Clamp, Capacitor                                      |
| 27   | BG150XL/96-32 | Ring, Rubber                                          |
| 28   | CBN616.S      | Coach Bolt M6 x 16mm                                  |
| 29   | BG150XL/96-29 | Base                                                  |
| 30   | FWM6.S        | Flat Washer M6 Zinc                                   |
| 31   | SN6.S         | Steel Nut M6 Zinc                                     |
| 32   | BG150XL/96-32 | Rubber Foot                                           |
| 33   | BG150XL/96-33 | Clamp, cable                                          |
| 34   | MSP58.S       | Machine Screw Pan Head Phillips M5 X 8mm              |
| 35   | BG150XL/96-35 | Baseboard                                             |
| 36   | BG200XL/A-24  | Fixing Plate For Rocker Switch                        |
| 37   | BG150XD/99-04 | Switch, Rocker (Red) On/Off - c/w Switch Plate        |
| 38   | MSP310.S      | Machine Screw Pan Head Phillips M3 x 10mm             |
| 39   | FWM3.S        | Flat Washer M3 Zinc                                   |
| 40   | BG150XL/96-40 | Tool Rest, Right                                      |
| 41   | BG150/15      | Grinding Stone Ø150 x 20mm 32(13)mm Bore<br>A60P Fine |
| 42   | BG150XL/96-42 | Wheel Guard, Right                                    |
| 43   | SN12.S        | Steel Nut M12 Zinc                                    |
| 44   | FWM5.S        | Flat Washer M5 Zinc                                   |
| 45   | MSP516.S      | Machine Screw Pan Head Phillips M5 x 16mm             |
|      | BG150XL/96-S  | Spacer For Grinding Wheel (Not Shown)                 |
|      | BG150XL/96-TF | Tool Rest Fixing Complete (Not Shown)                 |
|      | BG150XL/96-7L | Shield Set, Eye (I-Bar Type) (Not Shown)              |