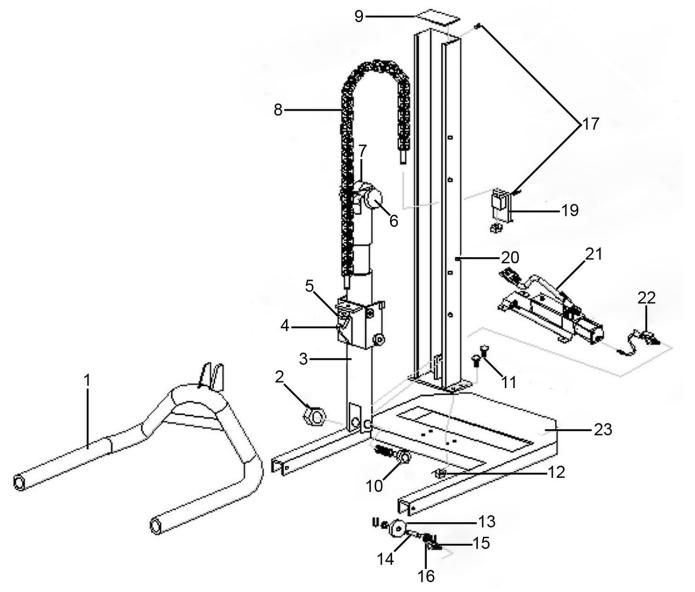

## Vehicle Lift 1.5tonne Air/Hydraulic with **Foot Pedal**

**Model No: AVR1500FP** 

| Item | Part No.     | Description                   |
|------|--------------|-------------------------------|
| 1    | AVR1500FP.01 | Wheel Cradle Adaptor          |
| 2    | NLN24.S      | Nyloc Nut M24                 |
| 3    | AVR1500FP.03 | Cylinder                      |
| 4    | AVR1500FP.04 | Movable Plate                 |
| 5    | SN16.S       | Steel Nut M16                 |
| 6    | AVR1500FP.06 | Guide Roller                  |
| 7    | AVR1500FP.07 | Chain Wheel                   |
| 8    | AVR1500FP.08 | Chain                         |
| 9    | AVR1500FP.09 | Cover Plate                   |
| 10   | AVR1500FP.10 | Hex Screw                     |
| 11   | SS1235.S     | Hex Head Set Screw M12 X 35mm |
| 12   | SN14.S       | Steel Nut M14                 |

| Item | Part No.        | Description                                   |
|------|-----------------|-----------------------------------------------|
| 13   | AVR1500FP.13    | Wheel, Fixed                                  |
| 14   | AVR1500FP.14    | Wheel Axle                                    |
| 15   | FWM16.S         | Flat Washer M16                               |
| 16   | SM900/M41       | External Circlip                              |
| 17   | SCB618.SB       | Socket Cap Bolt M6 x 18mm                     |
| 19   | AVR1500FP.19    | Back Plate                                    |
| 20   | AVR1500FP.20    | Vertical Post                                 |
| 21   | AVR1500FP.21    | Air Pump (c/w Hose)                           |
| 22   | AVR1500FP.22    | On/Off valve                                  |
| 23   | AVR1500FP.23    | Base Frame                                    |
|      | AVR1500FP.24    | Stop Bar (c/w Grip) (Not Shown)               |
|      | AVR1500FP.21-EX | Air Pump c/w Hose (Reconditioned) (Not Shown) |