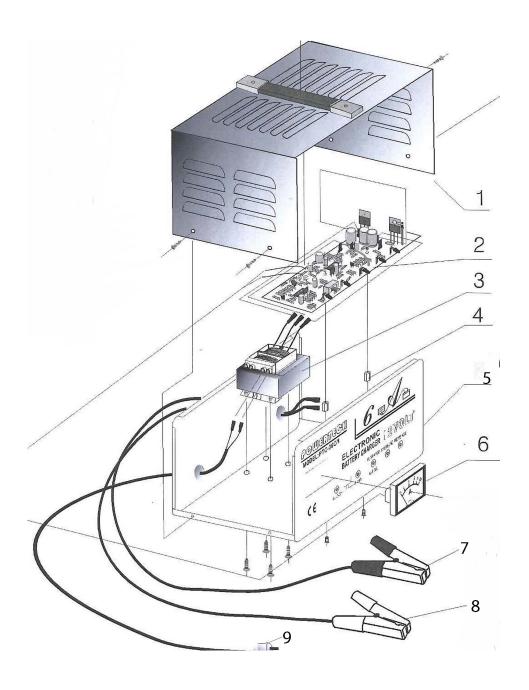

## **Battery Charger Electronic 10Amp 6/12V** 230V

**Model No: AUTOCHARGE10** 

| Item | Part No.   | Description   |
|------|------------|---------------|
| 1    | AC12.V4-01 | TOP COVER     |
| 2    | AC10.02    | CIRCUIT BOARD |
| 3    | AC10.03    | TRANSFORMER   |
| 4    | AC12.V4-04 | PILLAR        |
| 5    | AC10.05    | BOTTOM COVER  |

| Item | Part No.   | Description                       |
|------|------------|-----------------------------------|
|      | AC10.06    | SWITCH (NOT SHOWN)                |
| 6    | AC12.V4-07 | AMMETER                           |
| 7    | AC12.V4-08 | CLAMP (BLACK)                     |
| 8    | AC12.V4-09 | CLAMP (RED)                       |
| 9    | MC3CX0.75  | MAINS CABLE BLK, 3 CORE, 0.75 MM2 |