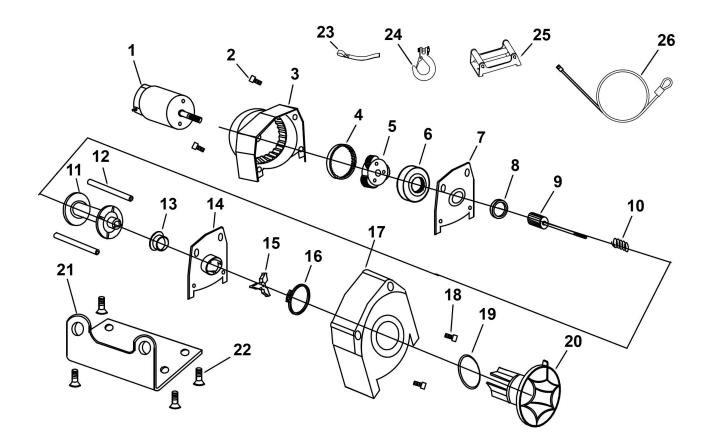

## Parts Information: ATV Winch 1000kg Line Pull 12V Model No: ATV1000W

| Item | Part No.    | Description                     |
|------|-------------|---------------------------------|
| 1    | ATV1000W.01 | Motor                           |
| 2    | SCB630.SB   | Socket Cap Bolt M6 x 30mm Black |
| 3    | ATV1000W.03 | Gearbox                         |
| 4    | ATV1000W.04 | Gear Carrier Ring               |
| 5    | ATV1000W.05 | Gear Carrier Assembly           |
| 6    | ATV1000W.06 | Gear Plate (Inner)              |
| 7    | ATV1000W.07 | Front Cover                     |
| 8    | ATV1000W.08 | Bearing Bush                    |
| 9    | ATV1000W.09 | Spline Shaft                    |
| 10   | ATV1000W.10 | Spline Shaft Spring             |
| 11   | ATV1000W.11 | Drum                            |
| 12   | ATV1000W.12 | Support Shaft                   |
| 13   | ATV1000W.13 | Drum Support Base               |

| Item | Part No.    | Description                             |
|------|-------------|-----------------------------------------|
| 14   | ATV1000W.14 | Rear Cover                              |
| 15   | ATV1000W.15 | Drum Base Lock                          |
| 16   | ATV1000W.16 | Steel Ring                              |
| 17   | ATV1000W.17 | Rear Housing                            |
| 18   | SCB630.SB   | Socket Cap Bolt M6 x 30mm Black         |
| 19   | ATV1000W.19 | O-ring (22x1.2)                         |
| 20   | ATV1000W.20 | Clutch Handle                           |
| 21   | ATV1000W.21 | Mounting Plate                          |
| 22   | MSC616.S    | Csk Phillips Machine Screw M6 X 16 Zinc |
| 23   | ATV1000W.23 | Red Strap                               |
| 24   | ATV1000W.24 | Winch Hook                              |
| 25   | ATV1000W.25 | Roller Fairlead                         |
| 26   | ATV1000W.26 | Wire Rope (Ø4.8mm x 12m)                |