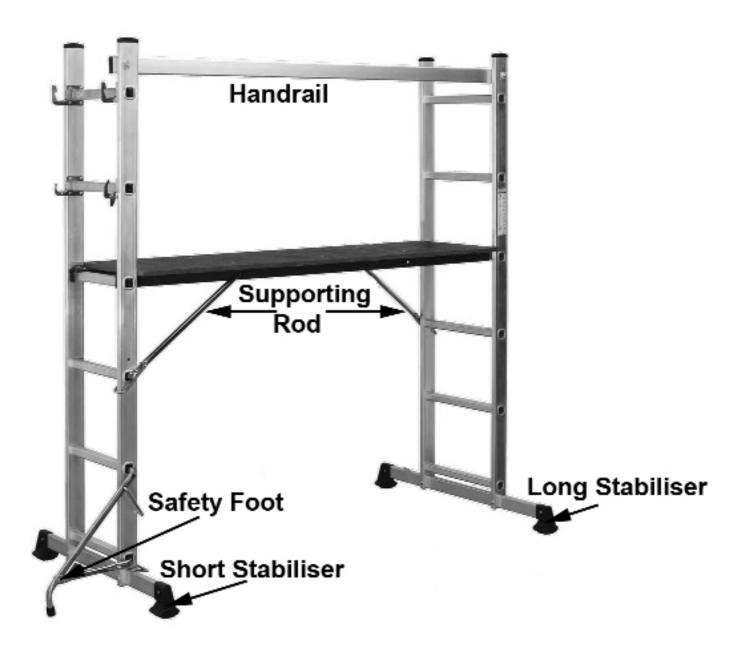

## **Aluminium Scaffold Ladder 4-Way EN 131 Model No: ASCL1.V2**

| Item | Part No.    | Description        |
|------|-------------|--------------------|
|      | ASCL1.V2-01 | Aluminium Handrail |
|      | ASCL1.V2-02 | Safety Foot        |
|      | ASCL1.V2-03 | Supporting Rod     |

| Item | Part No.    | Description      |
|------|-------------|------------------|
|      | ASCL1.V2-04 | Short Stabiliser |
|      | ASCL1.V2-05 | Long Stabiliser  |

NOTE: It is our policy to continually improve products and as such we reserve the right to alter data, specifications and component parts without prior notice. IMPORTANT: No liability is accepted for incorrect use of product.