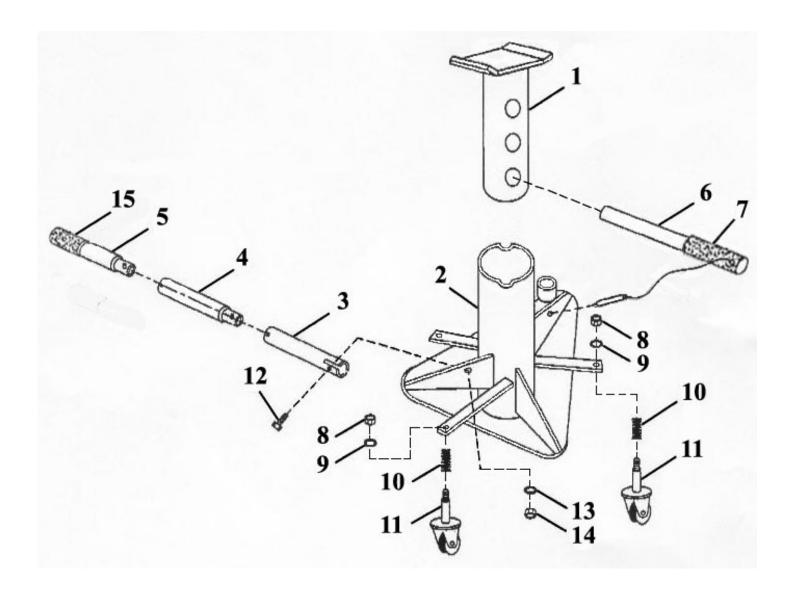

## **Mobile Axle Stand 20tonne**

**Model No: AS20M** 

| Item | Part No. | Description                  |
|------|----------|------------------------------|
| 1    | AS20M.01 | ROD                          |
| 2    | AS20M.02 | BASE                         |
| 3    | AS20M.03 | HANDLE (1)                   |
| 4    | AS20M.04 | HANDLE (2)                   |
| 5    | AS20M.05 | HANDLE (3)                   |
| 6    | AS20M.06 | PIN (c/w WIRE)               |
| 7    | AS20M.07 | PIN GRIP                     |
| 8    | SN12.SD  | STEEL NUT M12 DOMED (SINGLE) |

| Item | Part No. | Description                        |
|------|----------|------------------------------------|
| 9    | AS20M.09 | WASHER                             |
| 10   | AS20M.10 | SPRING                             |
| 11   | AS20M.11 | WHEEL,CASTOR (50x8x20x72)          |
| 12   | AS20M.12 | BOLT M6X30                         |
| 13   | AS20M.13 | WASHER                             |
| 14   | NLN6.S   | NYLOC NUT M6 ZINC DIN 985 (SINGLE) |
| 15   | AS20M.15 | HANDLE GRIP                        |