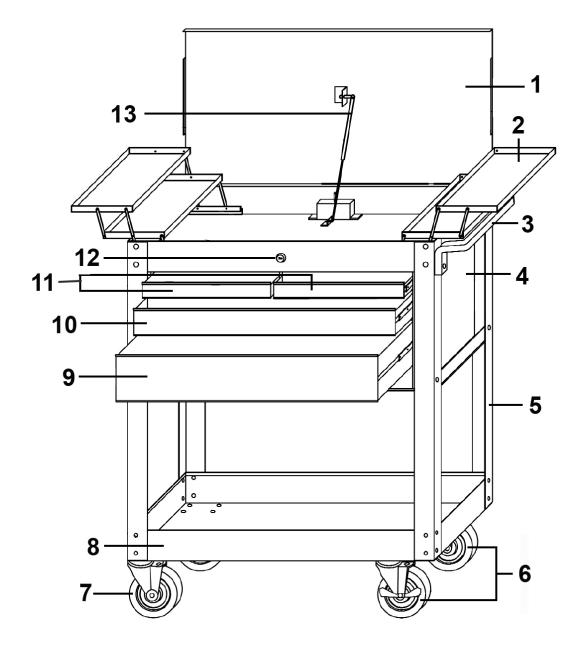

## Extra Heavy-Duty Trolley 2-Level with 4 Drawers & Cantilever Trays **Model No: AP930M**

| Item | Part No.  | Description                                                     |
|------|-----------|-----------------------------------------------------------------|
| 1    | AP930M.01 | Top Cover                                                       |
| 2    | AP930M.02 | Side Tray                                                       |
| 3    | AP930M.03 | Side Handle                                                     |
| 4    | AP930M.04 | Side Panel                                                      |
| 5    | AP930M.05 | Leg                                                             |
| 6    | AP930M.06 | Wheel, Swivel Castor,4 Bolt (w/Brake)(D:125<br>W:30 B:10 H:153) |
| 7    | AP930M.07 | Wheel,Swivel Castor,4 Bolt (D:125 W:30 B:12 H:154)              |

| Item | Part No.  | Description                    |
|------|-----------|--------------------------------|
| 8    | AP930M.08 | Bottom Tray                    |
| 9    | AP930M.09 | Replacement Drawer 4-1/2"      |
| 10   | AP930M.10 | Replacement Drawer 3"          |
| 11   | AP930M.11 | Replacement Drawer 2-1/4"      |
| 12   | AP930M.12 | Lock c/w Key                   |
| 13   | AP930M.13 | Gas Strut 390mm c/w Ball Joint |
|      | AP930M.15 | Slide (Not Shown)              |
|      | AP930M.16 | Fixing Kit (Not Shown)         |