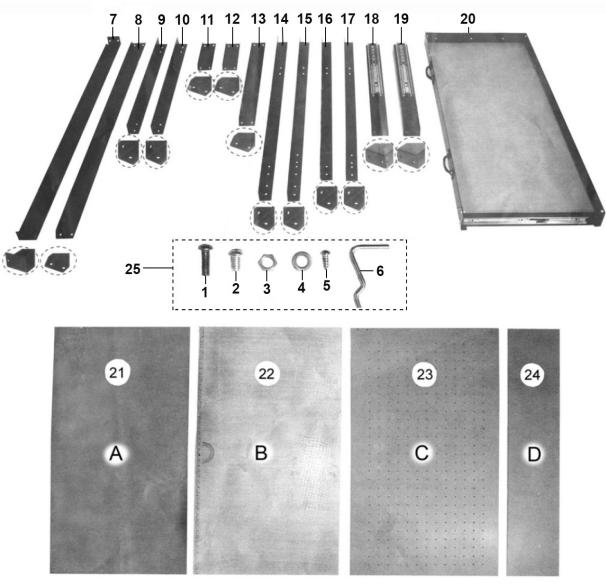

## Parts Information: Workbench 1.2mtr with Drawer Model No: AP12600

| Item | Part No.   | Description                               |
|------|------------|-------------------------------------------|
| 1    | MSP616.S   | Machine Screw Pan Head Phillips M6 X 16mm |
| 2    | MSP68.S    | Machine Screw Pan Head Phillips M6 X 8mm  |
| 3    | SN6.S      | Steel Nut M6 Zinc                         |
| 4    | LS1050V.27 | Washer M6                                 |
| 5    | AP12600.05 | Wood Screw                                |
| 6    | AP12600.06 | Tool Hooks For Holed Plate                |
| 7    | AP12600.10 | Top Rail 1198mm                           |
| 8    | AP12600.11 | Cross Member 1200mm                       |
| 9    | AP12600.12 | Left Holed Plate Support 650mm            |
| 10   | AP12600.13 | R/hole Support Plate Support 650mm        |
| 11   | AP12600.14 | Left Top Cantilever Arm 220mm             |
| 12   | AP12600.15 | Right Top Cantilever Arm 220mm            |
| 13   | AP12600.16 | Side Rail 600mm                           |

| Item | Part No.   | Description                   |
|------|------------|-------------------------------|
| 14   | AP12600.17 | Left Rear Leg 1000mm          |
| 15   | AP12600.18 | Right Rear Leg 1000mm         |
| 16   | AP12600.19 | Left Front Leg 900mm          |
| 17   | AP12600.20 | Right Front Leg 900mm         |
| 18   | AP12600.21 | Left Guide Rail 602mm         |
| 19   | AP12600.22 | Right guide Rail 602mm        |
| 20   | AP12600.23 | Drawer C/w 2 Handles          |
| 21   | AP12600.A  | Bottom Clate (1200 x 600 x 9) |
| 22   | AP12600.B  | Table Top                     |
| 23   | AP12600.C  | Holed Plate                   |
| 24   | AP12600.D  | Top Plate                     |
| 25   | AP12600.FK | Fixing Kit                    |