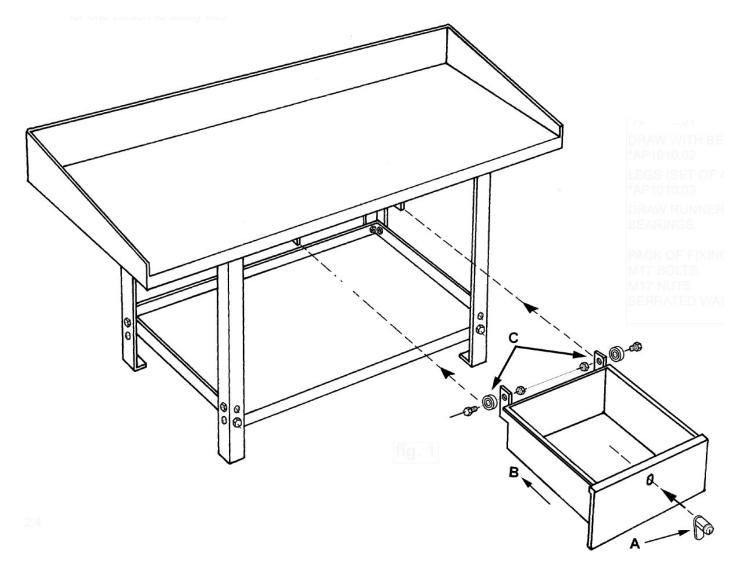

## Parts Information: Workbench Steel 2mtr with 1 Drawer Model No: AP1020.V2

| lt | tem | Part No.  | Description          |
|----|-----|-----------|----------------------|
|    | **  | AP1010.01 | Lock and key         |
|    | **  | AP1010.02 | Drawer with bearings |

| Item | Part No.  | Description   |
|------|-----------|---------------|
| **   | AP1010.03 | Set of 4 legs |

NOTE: It is our policy to continually improve products and as such we reserve the right to alter data, specifications and component parts without prior notice. There may be alternative versions of this product, please contact us should you require this information.