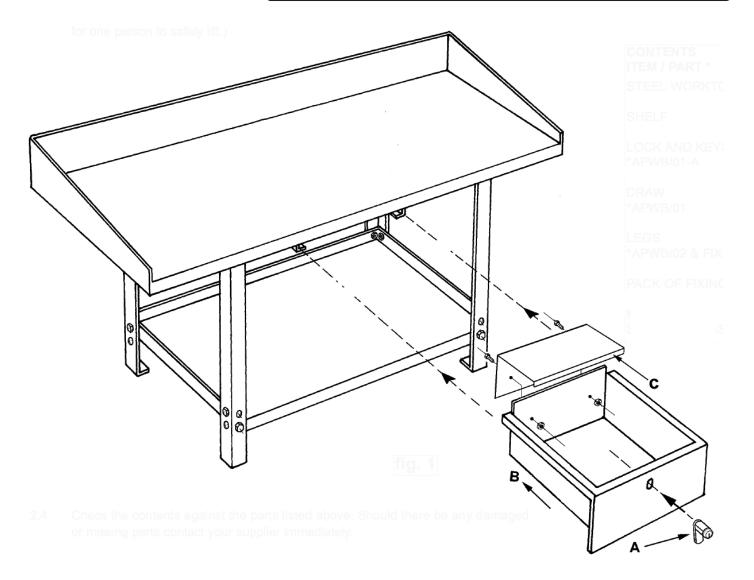

## Workbench Steel 2mtr with 1 Drawer **Model No: AP1020**

| Item | Part No.  | Description |
|------|-----------|-------------|
| **   | APWB/01   | Drawer only |
| **   | APWB/01-A | Lock & key  |

|   | Item | Part No. | Description               |
|---|------|----------|---------------------------|
|   | **   | APWB/02  | Legs,set of 4 c/w fixings |
| ĺ | **   | APWB/01P | Drawer only               |