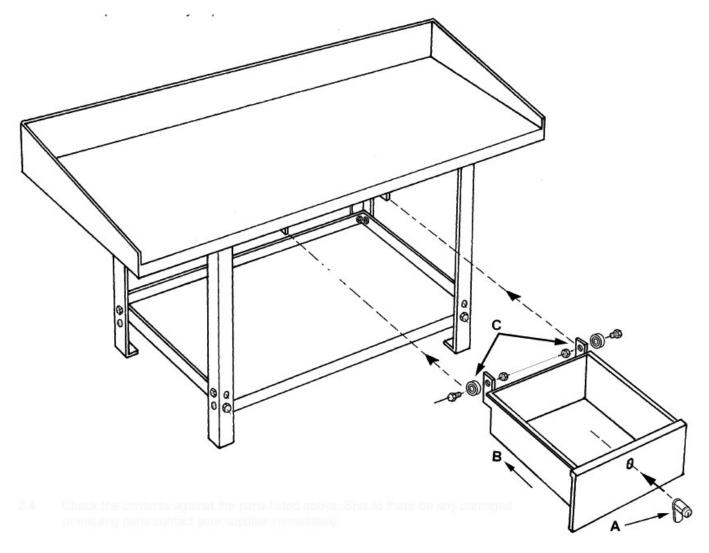

## Parts Information: Workbench Steel 1.5mtr with 1 Drawer Model No: AP1015.V2

|   | Item | Part No.  | Description          |  |
|---|------|-----------|----------------------|--|
| Γ | **   | AP1010.01 | Lock and key         |  |
| Γ | **   | AP1010.02 | Drawer with bearings |  |

| Item | Part No.  | Description   |
|------|-----------|---------------|
| **   | AP1010.03 | Set of 4 legs |

**NOTE**: It is our policy to continually improve products and as such we reserve the right to alter data, specifications and component parts without prior notice. There may be alternative versions of this product, please contact us should you require this information.