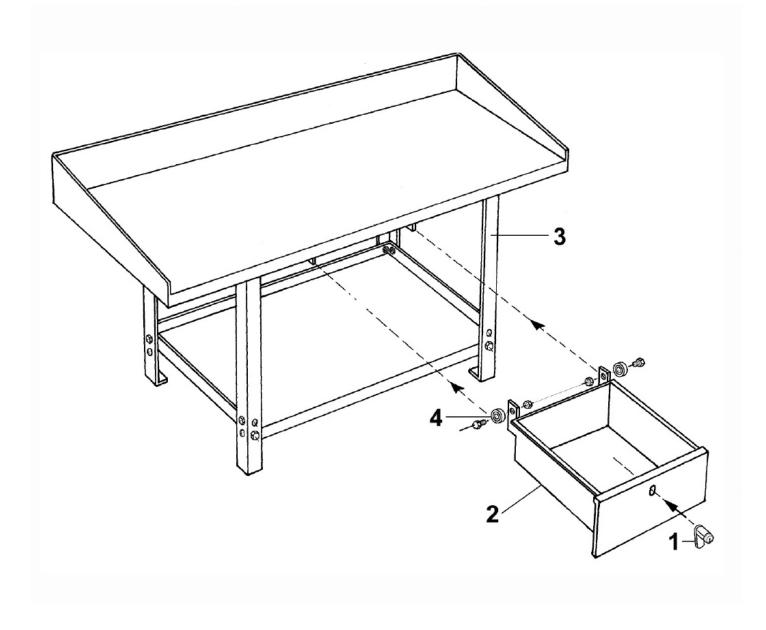

## Parts Information: Workbench Steel 1mtr with 1 Drawer Model No: AP1010.V2

| Item | Part No.  | Description                                |
|------|-----------|--------------------------------------------|
| 1    | AP1010.01 | Lock And Key For AP1010, AP1015 and AP1020 |
| 2    | AP1010.02 | Drawer With Bearings                       |

| Item | Part No.  | Description                |
|------|-----------|----------------------------|
| 3    | AP1010.03 | Set Of 4 Legs              |
| 4    | AP1010.04 | Support Bearing For Drawer |

NOTE: It is our policy to continually improve products and as such we reserve the right to alter data, specifications and component parts without prior notice. There may be alternative versions of this product, please contact us should you require this information. IMPORTANT: No liability is accepted for incorrect use of product. Spare parts must be fitted by a competent person