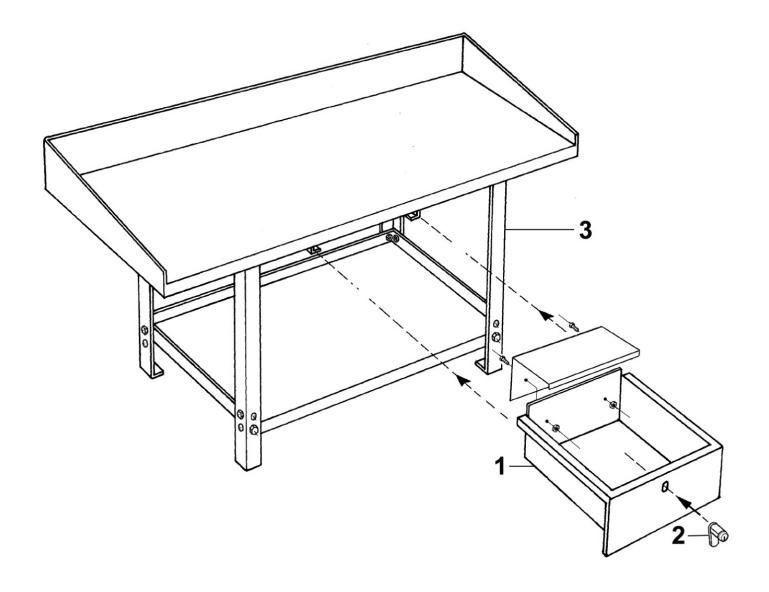

## Parts Information: Workbench Steel 1m with 1 Drawer Model No: AP1010

| Item | Part No.  | Description               | lt |
|------|-----------|---------------------------|----|
| 1    | APWB/01   | Drawer Only (AP1010-1020) |    |
| 2    | APWB/01-A | Lock & Key                |    |

| Item | Part No. | Description               |
|------|----------|---------------------------|
| 3    | APWB/02  | Legs,Set Of 4 c/w Fixings |

NOTE: It is our policy to continually improve products and as such we reserve the right to alter data, specifications and component parts without prior notice. There may be alternative versions of this product, please contact us should you require this information. IMPORTANT: No liability is accepted for incorrect use of product. Spare parts must be fitted by a competent person