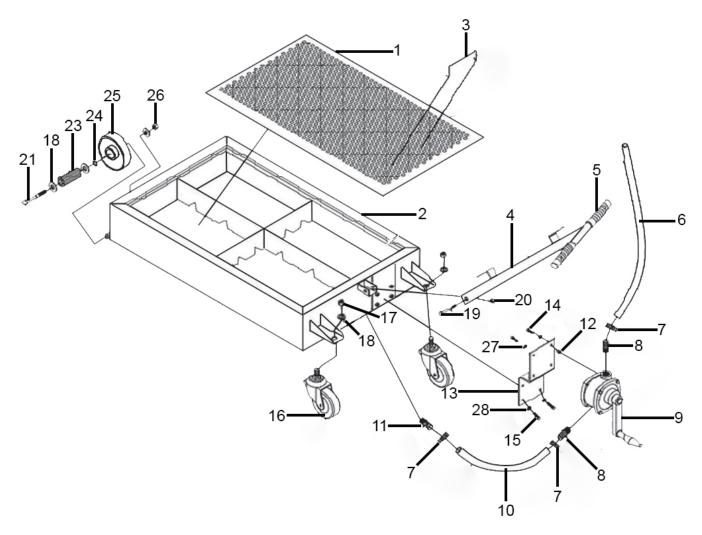

## Parts Information: Low Level Oil Drainer 64L with Pump Model No: AK467DXP

| Item | Part No.    | Description                     |
|------|-------------|---------------------------------|
| 1    | AK467DXP.01 | Filter Screen                   |
| 2    | AK467DXP.02 | Reservoir                       |
| 3    | AK467DXP.03 | Screen Handle                   |
| 4    | AK467DXP.04 | Handle                          |
| 5    | AK467DXP.05 | Handle Grip                     |
| 6    | AK467DXP.06 | Pump hose (Long)                |
| 7    | AK467DXP.07 | Hose Clamp                      |
| 8    | AK467DXP.08 | Hose Fitting                    |
| 9    | AK467DXP.09 | Pump                            |
| 10   | AK467DXP.10 | Pump Hose                       |
| 11   | AK467DXP.11 | Hose Fitting                    |
| 12   | AK467DXP.12 | Bushing                         |
| 13   | AK467DXP.13 | Connecting Plate                |
| 14   | SCB640.SB   | Socket Cap Bolt M6 x 40mm Black |

| Item | Part No.    | Description                |
|------|-------------|----------------------------|
| 15   | SS816.S     | Hex Head Set Screw M8 X 16 |
| 16   | TP112.V2-C  | Wheel, Swivel Castor       |
| 17   | SN12.S      | Steel Nut M12              |
| 18   | FWM12.S     | Flat Washer M12            |
| 19   | AK467DXP.19 | Bolt M8 x 45               |
| 20   | NLN8.S      | Nyloc Nut M8               |
| 21   | HHB12110.S  | Hex Head Bolt M12 x 110mm  |
| 23   | AK467DXP.23 | Plastic Needle Bearing     |
| 24   | AK467DXP.24 | External Circlip           |
| 25   | AK467DXP.25 | Wheel, Fixed (Plastic)     |
| 26   | NLN12.S     | Nyloc Nut M12              |
| 27   | SWM6.SB     | Spring Washer M6 Black     |
| 28   | SWM8.SB     | Spring Washer M8 Black     |