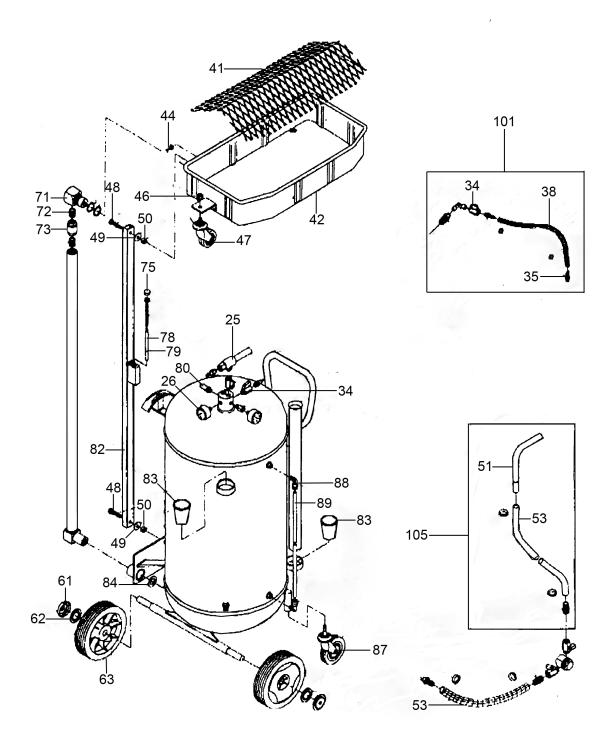

## Parts Information: Mobile Oil Drainer with Probes 100ltr **Cantilever Air Discharge** Model No: AK462DX

| Item | Part No.     | Description                    | Item | Part No.     | Description                           |
|------|--------------|--------------------------------|------|--------------|---------------------------------------|
| 25   | AS/VENT      | Vent                           | 73   | CM02001001   | Non-Return Valve                      |
| 26   | AK460DX.16   | Gauge                          | 75   | CM00620010   | Knob                                  |
| 34   | CM02001019   | Ball Valve 1/2"                | 78   | CM01322056   | Pin                                   |
| 35   | CM00510003   | Connection, fish pin 1/2" x 20 | 79   | CM00708011   | Ring                                  |
| 38   | CM00717014   | Spring                         | 80   | CM02002018   | Safety Valve 1/4" 0.5Bar              |
| 41   | CM08200008   | Oil Pan Mesh                   | 82   | CM60303001   | Bar                                   |
| 42   | CM0820001006 | Large Oil Pan                  | 83   | CM00620001   | Plastic Cup                           |
| 44   | CM00712005   | Grub Screw                     | 84   | CM00708014   | Washer                                |
| 46   | SN6.S        | Steel Nut M6                   | 87   | CM00641012   | Wheel, Swivel Castor                  |
| 47   | CM00641007   | Wheel, Swivel Castor           | 88   | CM0050090011 | Automatic Connection                  |
| 48   | CM00702045   | Screw                          | 89   | CM00628011   | Level Tube                            |
| 49   | CM00706007   | Washer                         | 101  | AS/TUB       | Pipe, Complete                        |
| 50   | SN10.S       | Steel Nut M10                  | 105  | AK460DX.37   | Oil Discharge Assembly                |
| 51   | CM60308001   | Iron Pipe                      |      | 350/AS-MERC  | Probe, Short                          |
| 53   | CM00628024   | Mesh Tube                      |      | CM0060060024 | Flexible Probe 4x6x900 (Not Shown)    |
| 61   | CM0060150007 | Hub Cap Large                  |      | 350/AS-SON6R | Probe Complete Rigid, 6x4 (Not Shown) |
| 62   | CM00708002   | Ring, Fixing                   |      | AS/SON8      | Probe flexible 8 x 7 (Not Shown)      |
| 63   | CM00614006   | Wheel, Fixed Rubber            |      | 350/AS-SON8R | Rigid Probe 8x6 (Not Shown)           |
| 71   | CM50362007   | Knob                           |      | 350/AS-VISC  | Suction Section Complete (Not Shown)  |
| 72   | CM00525005   | Threaded Connector             |      | CM/WFK       | Wheel Fixing Kit (Not Shown)          |