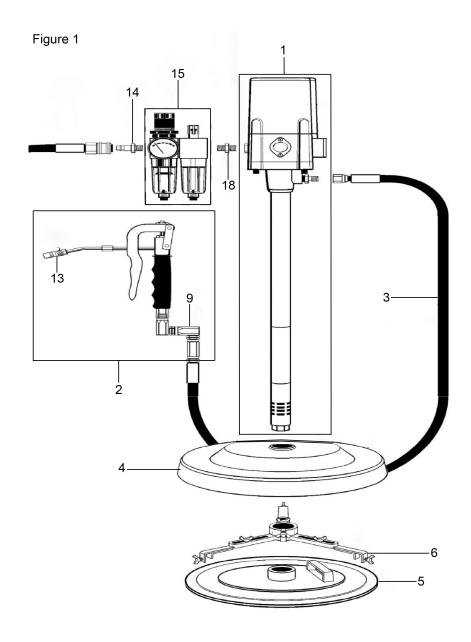

## **Grease Pump Air Operated 12.5kg** Model No: AK452X.V3

| Item | Part No.    | Description                                     |
|------|-------------|-------------------------------------------------|
| 1    | AK452X/PUMP | 50:1 Grease Pump (See Fig. 2)                   |
| 2    | 179/18104   | Grease Control Valve with Z-Swivel (See Fig. 3) |
| 3    | 179/18022   | Hose, High Pressure 2m                          |
| 4    | 179/17172   | Dustcover                                       |
| 5    | 179/17265   | Follower Plate                                  |
| 6    | 179/17197   | Bracket, Adj. Stabilising/Fixing                |
| 9    | 179/18082   | Z-Swivel for AK452X, AK453X                     |
| 13   | 179/12631   | 4-Jaw Connector                                 |
| 14   | 179/12004   | Hook on Connector, 16mm                         |
| 15   | 179.20218   | Regulator Assembly                              |

| Item | Part No.      | Description                           |
|------|---------------|---------------------------------------|
| 18   | 179.20112     | Connector                             |
|      | AK453X.V3-06  | Grease Control Gun (Not Shown)        |
|      | AK453X.V3-08  | Z Swivel (Not Shown)                  |
|      | 179/04698     | Pressure Reduction Valve              |
|      | 179/17008     | Trolley (Not Shown)                   |
|      | 179/17000     | Fixing Strap for Trolley (Not Shown)  |
|      | 179/20218.950 | Maintenance Unit (Not Shown)          |
|      | 179/12665     | High Pressure Grease Hose (Not Shown) |
|      | 179/12062     | Button Head Coupler (Not Shown)       |
|      | 179/04333     | Wheel, Fixed Plastic (Not Shown)      |