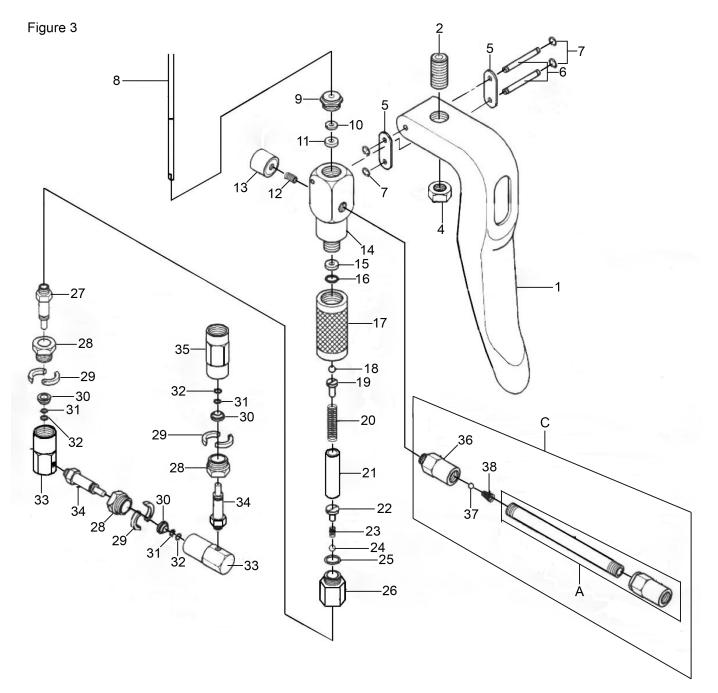

# Grease Pump Air Operated 12.5kg Model No: AK452X.V3

| Item | Part No.    | Description         |
|------|-------------|---------------------|
| 1    | 179/18104-1 | Trigger             |
| 2    | GSM1025.S   | Grub Screw M10 x 25 |
| 4    | 179/18104-4 | Nut                 |
| 5    | 179/18104-5 | Locking Sheet       |
| 6    | 179/18104-6 | Locking Pin         |
| 7    | 179/18104-7 | E-Clip              |
| 8    | 179/18104-8 | Dog Pin             |
| 9    | 179/18104-9 | Locking Nut         |

| Item | Part No.     | Description    |
|------|--------------|----------------|
| 10   | 179/18104-10 | Spacer         |
| 11   | 179/18104-11 | Oil Seal       |
| 12   | 179/18104-12 | Screw          |
| 13   | 179/18104-13 | Balancing Post |
| 14   | 179/18104-14 | Housing        |
| 15   | 179/18104-15 | Iron Sheet     |
| 16   | 179/18104-16 | Brass Sheet    |

## **Grease Pump Air Operated 12.5kg** Model No: AK452X.V3

| Item | Part No.     | Description        |
|------|--------------|--------------------|
| 17   | 179/18104-17 | Handle             |
| 18   | 179/18104-18 | Steel Ball         |
| 19   | 179/18104-19 | Center Sleeve      |
| 20   | 179/18104-20 | Spring             |
| 21   | 179/18104-21 | Guide Sleeve       |
| 22   | 179/18104-22 | Reverse Screw      |
| 23   | 179/18104-23 | Reverse Spring     |
| 24   | 179/18104-24 | Reverse Steel Ball |
| 25   | 179/18104-25 | Ring               |
| 26   | 179/18104-26 | Hex Screw Nut      |
| 27   | 179/18104-27 | Spindle            |
| 28   | 179/18104-28 | Nut                |
| 29   | 179/18104-29 | Half Ring          |
| 30   | 179/18104-30 | Spacer             |

| Item | Part No.     | Description                                   |
|------|--------------|-----------------------------------------------|
| 31   | 179/18104-31 | Spacer (Plastic)                              |
| 32   | 179/18104-32 | O-Ring                                        |
| 33   | 179/18104-33 | Swivel Post                                   |
| 34   | 179/18104-34 | Swivel Post Spindle                           |
| 35   | 179/18104-35 | Pouring Post                                  |
| 36   | 179/18104-36 | Hex Grease Plug                               |
| 37   | SB-4.8       | Steel Ball 4.8mm                              |
| 38   | 179/18104-38 | Reverse Spring, Conical                       |
| С    | 179/18104-C  | Adaptor Assembly (Parts 36-40)                |
| Α    | 179/18104-A  | Rigid Tube 1/8"npt (Parts 39 + 40)            |
|      | 179/18104-3  | Nut (Not Shown)                               |
|      | 179/18104-RK | Repair Kit (Not Shown)                        |
|      | 179/18104-B  | Adaptor 1/8"npt (F) x 1/8"bsp (M) (Not Shown) |
|      | 179/18104A   | Adaptor 1/4"F x 3/8"M (Not Shown)             |