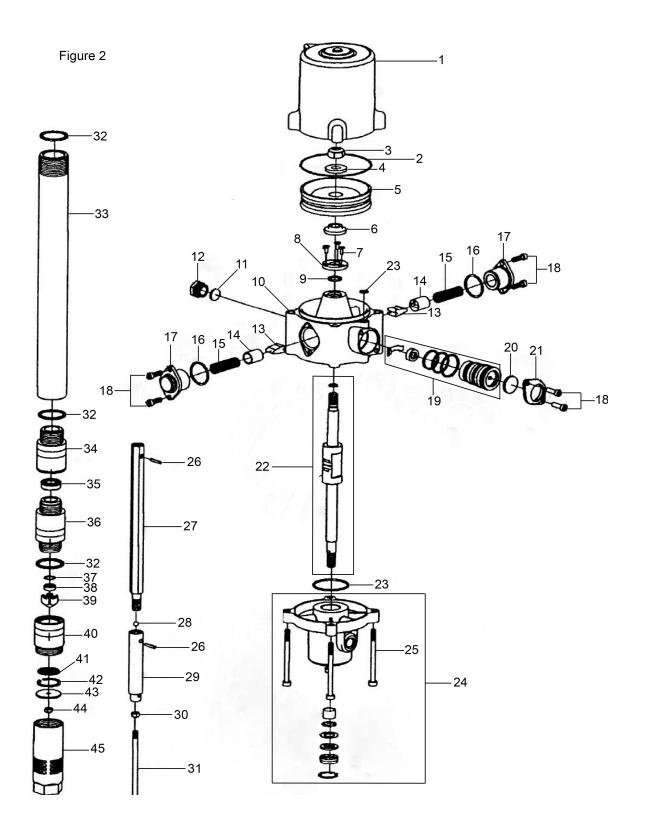

## **Grease Pump Air Operated 12.5kg** Model No: AK452X.V3

| 1         179/03268         Casing, Top           2         179/03316         O-Ring           3         179/03311         Locking Nut           4         179/87116         Washer           5         179/03324         Plunger           6         179/03250         Compensating Washer           7         179/87221         Screw           8         179/87212         Washer           9         179/02380         O-Ring           10         179/87211         Intermediate Casing           11         179/87228         Filter           12         179/03319         Reducing Connector           13         179/87210         Control Lever           14         179/87210         Control Lever           15         179/87215         Compression Spring           16         SA141.24         O-Ring           17         179/87206         Insert           18         MSP516.S         Machine Screw Pan Head Phillips M5 x 16mm           19         179/87351         Distributor Repair Kit           20         179/87352         Piston Rod Repair Kit           21         179/87352         Piston Rod Repair Kit                                                                             | Item | Part No.  | Description                               |
|-------------------------------------------------------------------------------------------------------------------------------------------------------------------------------------------------------------------------------------------------------------------------------------------------------------------------------------------------------------------------------------------------------------------------------------------------------------------------------------------------------------------------------------------------------------------------------------------------------------------------------------------------------------------------------------------------------------------------------------------------------------------------------------------------------------------------------------------------------------------------------------------------------------------------------------------------------------------------------------------------------------------------------------------------------------------------------------------------------------------------------------------------------------------------------------------------------------------------|------|-----------|-------------------------------------------|
| 3         179/03311         Locking Nut           4         179/87116         Washer           5         179/03324         Plunger           6         179/03250         Compensating Washer           7         179/87221         Screw           8         179/87212         Washer           9         179/02380         O-Ring           10         179/87211         Intermediate Casing           11         179/87228         Filter           12         179/03319         Reducing Connector           13         179/87210         Control Lever           14         179/87209         Sleeve           15         179/87209         Sleeve           15         179/87215         Compression Spring           16         SA141.24         O-Ring           17         179/87206         Insert           18         MSP516.S         Machine Screw Pan Head Phillips M5 x 16mm           19         179/87351         Distributor Repair Kit           20         179/87227         Muffler           21         179/87352         Piston Rod Repair Kit           22         179/87352         Connecting Flange Repair Kit                                                                               | 1    | 179/03268 | Casing, Top                               |
| 4         179/87116         Washer           5         179/03324         Plunger           6         179/03250         Compensating Washer           7         179/87221         Screw           8         179/87212         Washer           9         179/02380         O-Ring           10         179/87211         Intermediate Casing           11         179/87228         Filter           12         179/03319         Reducing Connector           13         179/87210         Control Lever           14         179/87209         Sleeve           15         179/87209         Sleeve           15         179/87209         Sleeve           16         SAI41.24         O-Ring           17         179/87206         Insert           18         MSP516.S         Machine Screw Pan Head Phillips M5 x 16mm           19         179/87351         Distributor Repair Kit           20         179/87227         Muffler           21         179/87352         Piston Rod Repair Kit           22         179/87352         O-Ring           24         179/87222         Screw           25         179/87255<                                                                                      | 2    | 179/03316 | O-Ring                                    |
| 5         179/03324         Plunger           6         179/03250         Compensating Washer           7         179/87221         Screw           8         179/87212         Washer           9         179/02380         O-Ring           10         179/87211         Intermediate Casing           11         179/87228         Filter           12         179/03319         Reducing Connector           13         179/87210         Control Lever           14         179/87209         Sleeve           15         179/87209         Sleeve           16         SA141.24         O-Ring           17         179/87206         Insert           18         MSP516.S         Machine Screw Pan Head Phillips M5 x 16mm           19         179/87351         Distributor Repair Kit           20         179/87227         Muffler           21         179/87227         Retainer           22         179/87352         Piston Rod Repair Kit           23         179/87226         O-Ring           24         179/87355         Connecting Flange Repair Kit           25         179/87515         Compression rod (176mm)                                                                           | 3    | 179/03311 | Locking Nut                               |
| 6         179/03250         Compensating Washer           7         179/87221         Screw           8         179/87212         Washer           9         179/02380         O-Ring           10         179/87211         Intermediate Casing           11         179/87212         Filter           12         179/03319         Reducing Connector           13         179/87210         Control Lever           14         179/87209         Sleeve           15         179/87209         Sleeve           16         SA141.24         O-Ring           17         179/87206         Insert           18         MSP516.S         Machine Screw Pan Head Phillips M5 x 16mm           19         179/87351         Distributor Repair Kit           20         179/87227         Muffler           21         179/87227         Retainer           22         179/87352         Piston Rod Repair Kit           23         179/87355         Connecting Flange Repair Kit           25         179/87522         Screw           26         179/03260         Locking Pin           27         179/87515         Compression rod (176mm)                                                                       | 4    | 179/87116 | Washer                                    |
| 7         179/87221         Screw           8         179/87212         Washer           9         179/02380         O-Ring           10         179/87211         Intermediate Casing           11         179/872128         Filter           12         179/03319         Reducing Connector           13         179/87210         Control Lever           14         179/87209         Sleeve           15         179/87205         Compression Spring           16         SA141.24         O-Ring           17         179/87206         Insert           18         MSP516.S         Machine Screw Pan Head Phillips M5 x 16mm           19         179/87351         Distributor Repair Kit           20         179/87227         Muffler           21         179/87227         Retainer           22         179/87352         Piston Rod Repair Kit           23         179/87352         Piston Rod Repair Kit           23         179/87355         Connecting Flange Repair Kit           25         179/87525         Compression rod (176mm)           28         SB-6.0         Steel Ball 6.0mm           29         179/87508         Pressur                                                   | 5    | 179/03324 | Plunger                                   |
| 8       179/87212       Washer         9       179/02380       O-Ring         10       179/87211       Intermediate Casing         11       179/87228       Filter         12       179/03319       Reducing Connector         13       179/87210       Control Lever         14       179/87209       Sleeve         15       179/87215       Compression Spring         16       SA141.24       O-Ring         17       179/87206       Insert         18       MSP516.S       Machine Screw Pan Head Phillips M5 x 16mm         19       179/87351       Distributor Repair Kit         20       179/87227       Muffler         21       179/87207       Retainer         22       179/87352       Piston Rod Repair Kit         23       179/87352       Connecting Flange Repair Kit         25       179/87355       Connecting Flange Repair Kit         25       179/87515       Compression rod (176mm)         28       SB-6.0       Steel Ball 6.0mm         29       179/87508       Pressure Piston         30       NLN8.S       Nyloc Nut M8         31       179/87509       Threaded Rod                                                                                                              | 6    | 179/03250 | Compensating Washer                       |
| 9         179/02380         O-Ring           10         179/87211         Intermediate Casing           11         179/87228         Filter           12         179/03319         Reducing Connector           13         179/87210         Control Lever           14         179/87209         Sleeve           15         179/87205         Compression Spring           16         SA141.24         O-Ring           17         179/87206         Insert           18         MSP516.S         Machine Screw Pan Head Phillips M5 x 16mm           19         179/87351         Distributor Repair Kit           20         179/87227         Muffler           21         179/87207         Retainer           22         179/87352         Piston Rod Repair Kit           23         179/87355         Connecting Flange Repair Kit           25         179/87226         Connecting Flange Repair Kit           25         179/87525         Compression rod (176mm)           28         SB-6.0         Steel Ball 6.0mm           29         179/87508         Pressure Piston           30         NLN8.S         Nyloc Nut M8           31         179/87509 <td>7</td> <td>179/87221</td> <td>Screw</td> | 7    | 179/87221 | Screw                                     |
| 10   179/87211   Intermediate Casing     11   179/87228   Filter     12   179/03319   Reducing Connector     13   179/87210   Control Lever     14   179/87209   Sleeve     15   179/87215   Compression Spring     16   SA141.24   O-Ring     17   179/87206   Insert     18   MSP516.S   Machine Screw Pan Head Phillips M5 x 16mm     19   179/87351   Distributor Repair Kit     20   179/87227   Muffler     21   179/87207   Retainer     22   179/87352   Piston Rod Repair Kit     23   179/87355   Connecting Flange Repair Kit     24   179/87355   Connecting Flange Repair Kit     25   179/87222   Screw     26   179/03260   Locking Pin     27   179/87515   Compression rod (176mm)     28   SB-6.0   Steel Ball 6.0mm     29   179/87508   Pressure Piston     30   NLN8.S   Nyloc Nut M8     31   179/87509   Threaded Rod     32   179/87510   Suction Tube (229mm)     34   179/87507   Adaptor                                                                                                                                                                                                                                                                                                     | 8    | 179/87212 | Washer                                    |
| 11         179/87228         Filter           12         179/03319         Reducing Connector           13         179/87210         Control Lever           14         179/87209         Sleeve           15         179/87215         Compression Spring           16         SA141.24         O-Ring           17         179/87206         Insert           18         MSP516.S         Machine Screw Pan Head Phillips M5 x 16mm           19         179/87351         Distributor Repair Kit           20         179/87227         Muffler           21         179/87227         Retainer           22         179/87352         Piston Rod Repair Kit           23         179/87226         O-Ring           24         179/87355         Connecting Flange Repair Kit           25         179/87222         Screw           26         179/03260         Locking Pin           27         179/87515         Compression rod (176mm)           28         SB-6.0         Steel Ball 6.0mm           29         179/87508         Pressure Piston           30         NLN8.S         Nyloc Nut M8           31         179/87521         O-Ring                                                             | 9    | 179/02380 | O-Ring                                    |
| 12       179/03319       Reducing Connector         13       179/87210       Control Lever         14       179/87209       Sleeve         15       179/87215       Compression Spring         16       SA141.24       O-Ring         17       179/87206       Insert         18       MSP516.S       Machine Screw Pan Head Phillips M5 x 16mm         19       179/87351       Distributor Repair Kit         20       179/87227       Muffler         21       179/87207       Retainer         22       179/87352       Piston Rod Repair Kit         23       179/87226       O-Ring         24       179/87355       Connecting Flange Repair Kit         25       179/87222       Screw         26       179/03260       Locking Pin         27       179/87515       Compression rod (176mm)         28       SB-6.0       Steel Ball 6.0mm         29       179/87508       Pressure Piston         30       NLN8.S       Nyloc Nut M8         31       179/87509       Threaded Rod         32       179/87510       Suction Tube (229mm)         34       179/87507       Adaptor <td>10</td> <td>179/87211</td> <td>Intermediate Casing</td>                                                                | 10   | 179/87211 | Intermediate Casing                       |
| 13 179/87210 Control Lever 14 179/87209 Sleeve 15 179/87215 Compression Spring 16 SA141.24 O-Ring 17 179/87206 Insert 18 MSP516.S Machine Screw Pan Head Phillips M5 x 16mm 19 179/87351 Distributor Repair Kit 20 179/87227 Muffler 21 179/87207 Retainer 22 179/87352 Piston Rod Repair Kit 23 179/87355 Connecting Flange Repair Kit 25 179/87222 Screw 26 179/03260 Locking Pin 27 179/87515 Compression rod (176mm) 28 SB-6.0 Steel Ball 6.0mm 29 179/87508 Pressure Piston 30 NLN8.S Nyloc Nut M8 31 179/87509 Threaded Rod 32 179/87510 Suction Tube (229mm) 34 179/87507 Adaptor                                                                                                                                                                                                                                                                                                                                                                                                                                                                                                                                                                                                                                | 11   | 179/87228 | Filter                                    |
| 14         179/87209         Sleeve           15         179/87215         Compression Spring           16         SA141.24         O-Ring           17         179/87206         Insert           18         MSP516.S         Machine Screw Pan Head Phillips M5 x 16mm           19         179/87351         Distributor Repair Kit           20         179/87227         Muffler           21         179/87227         Retainer           22         179/87352         Piston Rod Repair Kit           23         179/87352         Piston Rod Repair Kit           23         179/87355         Connecting Flange Repair Kit           25         179/87222         Screw           26         179/03260         Locking Pin           27         179/87515         Compression rod (176mm)           28         SB-6.0         Steel Ball 6.0mm           29         179/87508         Pressure Piston           30         NLN8.S         Nyloc Nut M8           31         179/87509         Threaded Rod           32         179/87510         Suction Tube (229mm)           34         179/87507         Adaptor                                                                                          | 12   | 179/03319 | Reducing Connector                        |
| 15         179/87215         Compression Spring           16         SA141.24         O-Ring           17         179/87206         Insert           18         MSP516.S         Machine Screw Pan Head Phillips M5 x 16mm           19         179/87351         Distributor Repair Kit           20         179/87227         Muffler           21         179/87207         Retainer           22         179/87352         Piston Rod Repair Kit           23         179/87352         Connecting Flange Repair Kit           24         179/87355         Connecting Flange Repair Kit           25         179/87222         Screw           26         179/03260         Locking Pin           27         179/87515         Compression rod (176mm)           28         SB-6.0         Steel Ball 6.0mm           29         179/87508         Pressure Piston           30         NLN8.S         Nyloc Nut M8           31         179/87509         Threaded Rod           32         179/87510         Suction Tube (229mm)           34         179/87507         Adaptor                                                                                                                                 | 13   | 179/87210 | Control Lever                             |
| 16         SA141.24         O-Ring           17         179/87206         Insert           18         MSP516.S         Machine Screw Pan Head Phillips M5 x 16mm           19         179/87351         Distributor Repair Kit           20         179/87227         Muffler           21         179/87207         Retainer           22         179/87352         Piston Rod Repair Kit           23         179/87226         O-Ring           24         179/87355         Connecting Flange Repair Kit           25         179/87222         Screw           26         179/87515         Compression rod (176mm)           28         SB-6.0         Steel Ball 6.0mm           29         179/87508         Pressure Piston           30         NLN8.S         Nyloc Nut M8           31         179/87509         Threaded Rod           32         179/87521         O-Ring           33         179/87510         Suction Tube (229mm)           34         179/87507         Adaptor                                                                                                                                                                                                                      | 14   | 179/87209 | Sleeve                                    |
| 17         179/87206         Insert           18         MSP516.S         Machine Screw Pan Head Phillips M5 x 16mm           19         179/87351         Distributor Repair Kit           20         179/87227         Muffler           21         179/87227         Retainer           22         179/87352         Piston Rod Repair Kit           23         179/87226         O-Ring           24         179/87355         Connecting Flange Repair Kit           25         179/87222         Screw           26         179/03260         Locking Pin           27         179/87515         Compression rod (176mm)           28         SB-6.0         Steel Ball 6.0mm           29         179/87508         Pressure Piston           30         NLN8.S         Nyloc Nut M8           31         179/87509         Threaded Rod           32         179/87521         O-Ring           33         179/87510         Suction Tube (229mm)           34         179/87507         Adaptor                                                                                                                                                                                                                | 15   | 179/87215 | Compression Spring                        |
| 18         MSP516.S         Machine Screw Pan Head Phillips M5 x 16mm           19         179/87351         Distributor Repair Kit           20         179/87227         Muffler           21         179/87207         Retainer           22         179/87352         Piston Rod Repair Kit           23         179/87226         O-Ring           24         179/87355         Connecting Flange Repair Kit           25         179/87222         Screw           26         179/03260         Locking Pin           27         179/87515         Compression rod (176mm)           28         SB-6.0         Steel Ball 6.0mm           29         179/87508         Pressure Piston           30         NLN8.S         Nyloc Nut M8           31         179/87509         Threaded Rod           32         179/87521         O-Ring           33         179/87510         Suction Tube (229mm)           34         179/87507         Adaptor                                                                                                                                                                                                                                                              | 16   | SA141.24  | O-Ring                                    |
| 19 179/87351 Distributor Repair Kit 20 179/87227 Muffler 21 179/87207 Retainer 22 179/87352 Piston Rod Repair Kit 23 179/87355 Connecting Flange Repair Kit 25 179/87222 Screw 26 179/03260 Locking Pin 27 179/87515 Compression rod (176mm) 28 SB-6.0 Steel Ball 6.0mm 29 179/87508 Pressure Piston 30 NLN8.S Nyloc Nut M8 31 179/87509 Threaded Rod 32 179/87510 Suction Tube (229mm) 34 179/87507 Adaptor                                                                                                                                                                                                                                                                                                                                                                                                                                                                                                                                                                                                                                                                                                                                                                                                            | 17   | 179/87206 | Insert                                    |
| 20       179/87227       Muffler         21       179/87207       Retainer         22       179/87352       Piston Rod Repair Kit         23       179/87226       O-Ring         24       179/87355       Connecting Flange Repair Kit         25       179/87222       Screw         26       179/03260       Locking Pin         27       179/87515       Compression rod (176mm)         28       SB-6.0       Steel Ball 6.0mm         29       179/87508       Pressure Piston         30       NLN8.S       Nyloc Nut M8         31       179/87509       Threaded Rod         32       179/87521       O-Ring         33       179/87510       Suction Tube (229mm)         34       179/87507       Adaptor                                                                                                                                                                                                                                                                                                                                                                                                                                                                                                    | 18   | MSP516.S  | Machine Screw Pan Head Phillips M5 x 16mm |
| 21       179/87207       Retainer         22       179/87352       Piston Rod Repair Kit         23       179/87226       O-Ring         24       179/87355       Connecting Flange Repair Kit         25       179/87222       Screw         26       179/03260       Locking Pin         27       179/87515       Compression rod (176mm)         28       SB-6.0       Steel Ball 6.0mm         29       179/87508       Pressure Piston         30       NLN8.S       Nyloc Nut M8         31       179/87509       Threaded Rod         32       179/87521       O-Ring         33       179/87510       Suction Tube (229mm)         34       179/87507       Adaptor                                                                                                                                                                                                                                                                                                                                                                                                                                                                                                                                             | 19   | 179/87351 | Distributor Repair Kit                    |
| 22       179/87352       Piston Rod Repair Kit         23       179/87226       O-Ring         24       179/87355       Connecting Flange Repair Kit         25       179/87222       Screw         26       179/03260       Locking Pin         27       179/87515       Compression rod (176mm)         28       SB-6.0       Steel Ball 6.0mm         29       179/87508       Pressure Piston         30       NLN8.S       Nyloc Nut M8         31       179/87509       Threaded Rod         32       179/87521       O-Ring         33       179/87510       Suction Tube (229mm)         34       179/87507       Adaptor                                                                                                                                                                                                                                                                                                                                                                                                                                                                                                                                                                                       | 20   | 179/87227 | Muffler                                   |
| 23       179/87226       O-Ring         24       179/87355       Connecting Flange Repair Kit         25       179/87222       Screw         26       179/03260       Locking Pin         27       179/87515       Compression rod (176mm)         28       SB-6.0       Steel Ball 6.0mm         29       179/87508       Pressure Piston         30       NLN8.S       Nyloc Nut M8         31       179/87509       Threaded Rod         32       179/87521       O-Ring         33       179/87510       Suction Tube (229mm)         34       179/87507       Adaptor                                                                                                                                                                                                                                                                                                                                                                                                                                                                                                                                                                                                                                              | 21   | 179/87207 | Retainer                                  |
| 24       179/87355       Connecting Flange Repair Kit         25       179/87222       Screw         26       179/03260       Locking Pin         27       179/87515       Compression rod (176mm)         28       SB-6.0       Steel Ball 6.0mm         29       179/87508       Pressure Piston         30       NLN8.S       Nyloc Nut M8         31       179/87509       Threaded Rod         32       179/87521       O-Ring         33       179/87510       Suction Tube (229mm)         34       179/87507       Adaptor                                                                                                                                                                                                                                                                                                                                                                                                                                                                                                                                                                                                                                                                                      | 22   | 179/87352 | Piston Rod Repair Kit                     |
| 25 179/87222 Screw 26 179/03260 Locking Pin 27 179/87515 Compression rod (176mm) 28 SB-6.0 Steel Ball 6.0mm 29 179/87508 Pressure Piston 30 NLN8.S Nyloc Nut M8 31 179/87509 Threaded Rod 32 179/87521 O-Ring 33 179/87510 Suction Tube (229mm) 34 179/87507 Adaptor                                                                                                                                                                                                                                                                                                                                                                                                                                                                                                                                                                                                                                                                                                                                                                                                                                                                                                                                                    | 23   | 179/87226 | O-Ring                                    |
| 26     179/03260     Locking Pin       27     179/87515     Compression rod (176mm)       28     SB-6.0     Steel Ball 6.0mm       29     179/87508     Pressure Piston       30     NLN8.S     Nyloc Nut M8       31     179/87509     Threaded Rod       32     179/87521     O-Ring       33     179/87510     Suction Tube (229mm)       34     179/87507     Adaptor                                                                                                                                                                                                                                                                                                                                                                                                                                                                                                                                                                                                                                                                                                                                                                                                                                               | 24   | 179/87355 | Connecting Flange Repair Kit              |
| 27     179/87515     Compression rod (176mm)       28     SB-6.0     Steel Ball 6.0mm       29     179/87508     Pressure Piston       30     NLN8.S     Nyloc Nut M8       31     179/87509     Threaded Rod       32     179/87521     O-Ring       33     179/87510     Suction Tube (229mm)       34     179/87507     Adaptor                                                                                                                                                                                                                                                                                                                                                                                                                                                                                                                                                                                                                                                                                                                                                                                                                                                                                      | 25   | 179/87222 | Screw                                     |
| 28       SB-6.0       Steel Ball 6.0mm         29       179/87508       Pressure Piston         30       NLN8.S       Nyloc Nut M8         31       179/87509       Threaded Rod         32       179/87521       O-Ring         33       179/87510       Suction Tube (229mm)         34       179/87507       Adaptor                                                                                                                                                                                                                                                                                                                                                                                                                                                                                                                                                                                                                                                                                                                                                                                                                                                                                                 | 26   | 179/03260 | Locking Pin                               |
| 29       179/87508       Pressure Piston         30       NLN8.S       Nyloc Nut M8         31       179/87509       Threaded Rod         32       179/87521       O-Ring         33       179/87510       Suction Tube (229mm)         34       179/87507       Adaptor                                                                                                                                                                                                                                                                                                                                                                                                                                                                                                                                                                                                                                                                                                                                                                                                                                                                                                                                                | 27   | 179/87515 | Compression rod (176mm)                   |
| 30         NLN8.S         Nyloc Nut M8           31         179/87509         Threaded Rod           32         179/87521         O-Ring           33         179/87510         Suction Tube (229mm)           34         179/87507         Adaptor                                                                                                                                                                                                                                                                                                                                                                                                                                                                                                                                                                                                                                                                                                                                                                                                                                                                                                                                                                     | 28   | SB-6.0    | Steel Ball 6.0mm                          |
| 31 179/87509 Threaded Rod  32 179/87521 O-Ring  33 179/87510 Suction Tube (229mm)  34 179/87507 Adaptor                                                                                                                                                                                                                                                                                                                                                                                                                                                                                                                                                                                                                                                                                                                                                                                                                                                                                                                                                                                                                                                                                                                 | 29   | 179/87508 | Pressure Piston                           |
| 32     179/87521     O-Ring       33     179/87510     Suction Tube (229mm)       34     179/87507     Adaptor                                                                                                                                                                                                                                                                                                                                                                                                                                                                                                                                                                                                                                                                                                                                                                                                                                                                                                                                                                                                                                                                                                          | 30   | NLN8.S    | Nyloc Nut M8                              |
| 33 179/87510 Suction Tube (229mm) 34 179/87507 Adaptor                                                                                                                                                                                                                                                                                                                                                                                                                                                                                                                                                                                                                                                                                                                                                                                                                                                                                                                                                                                                                                                                                                                                                                  | 31   | 179/87509 | Threaded Rod                              |
| 34 179/87507 Adaptor                                                                                                                                                                                                                                                                                                                                                                                                                                                                                                                                                                                                                                                                                                                                                                                                                                                                                                                                                                                                                                                                                                                                                                                                    | 32   | 179/87521 | O-Ring                                    |
| <u>'</u>                                                                                                                                                                                                                                                                                                                                                                                                                                                                                                                                                                                                                                                                                                                                                                                                                                                                                                                                                                                                                                                                                                                                                                                                                | 33   | 179/87510 | Suction Tube (229mm)                      |
| 35 179/87522 Seal, Blue                                                                                                                                                                                                                                                                                                                                                                                                                                                                                                                                                                                                                                                                                                                                                                                                                                                                                                                                                                                                                                                                                                                                                                                                 | 34   | 179/87507 | Adaptor                                   |
|                                                                                                                                                                                                                                                                                                                                                                                                                                                                                                                                                                                                                                                                                                                                                                                                                                                                                                                                                                                                                                                                                                                                                                                                                         | 35   | 179/87522 | Seal, Blue                                |

| Item | Part No.  | Description                             |
|------|-----------|-----------------------------------------|
| 36   | 179/87506 | Pressure Cylinder                       |
| 37   | 179/03501 | Internal Circlip                        |
| 38   | 179/00152 | Seal                                    |
| 39   | 179/03477 | Valve Cone                              |
| 40   | 179/87505 | Valve Body                              |
| 41   | 179/03503 | Filter                                  |
| 42   | 179/03328 | External Circlip                        |
| 43   | RW525.S   | Repair Washer M5 x 25                   |
| 44   | NLN5.S    | Nyloc Nut M5                            |
| 45   | 179/87504 | Suction Sleeve                          |
|      | 179/87214 | Clamp (Not Shown)                       |
|      | 179/87213 | Sliding Disc (Not Shown)                |
|      | 179/87225 | O-Ring (Not Shown)                      |
|      | 179/87224 | O-Ring (Not Shown)                      |
|      | 179/87204 | Distributor (Not Shown)                 |
|      | 179/03262 | O-Ring (Not Shown)                      |
|      | 179/87205 | Piston Rod A (Not Shown)                |
|      | 179/87208 | Slider (Not Shown)                      |
|      | 179/12840 | Piston Rod B (Not Shown)                |
|      | 179/87216 | Connecting Flange (Not Shown)           |
|      | 179/03307 | Plastic Sleeve (Not Shown)              |
|      | 179/02380 | O-Ring (Not Shown)                      |
|      | 179/87262 | Washer (Not Shown)                      |
|      | 179/03292 | Nylon Seal Ring M12 (White) (Not Shown) |
|      | 179/03387 | Lip Seal, Blue (Not Shown)              |
|      | 179/03264 | Internal Circlip (Not Shown)            |
|      | 179/87516 | Compression rod (238mm) (Not Shown)     |
|      | 179/87517 | Compression rod (376mm) (Not Shown)     |
|      | 179/87518 | Compression rod (476mm) (Not Shown)     |
|      | 179/87519 | Compression Rod (776mm) (Not Shown)     |
|      | 179/87511 | Suction Tube (291mm) (Not Shown)        |
|      | 179/87512 | Suction Tube (429mm) (Not Shown)        |
|      | 179/87513 | Suction Tube (529mm) (Not Shown)        |
|      | 179/87514 | Suction Tube (829mm) (Not Shown)        |